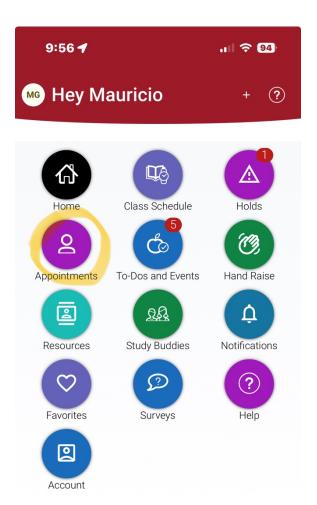

## Make an Appointment

To schedule appointments, click the purple Appointments icon on the left navigation menu and answer questions about your preferred service, date, time, and location.

### Detailed Instructions on how to make an Appointment.

- 1. Click on the "Appointments" icon to get to the Appointment page to start the scheduling process.
- 2. Click on the "Schedule an Appointment" found on your dashboard.