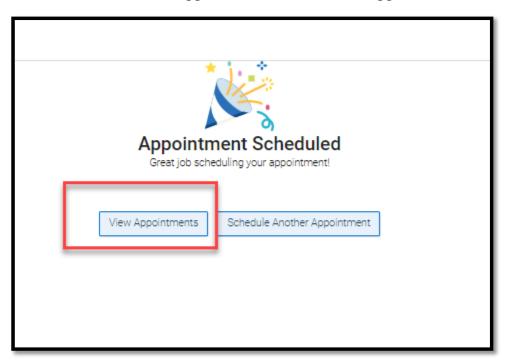

### Confirmation of the Appointment scheduled will appear!

Click "View Appointments" to see all your scheduled appointments on your Dashboard.