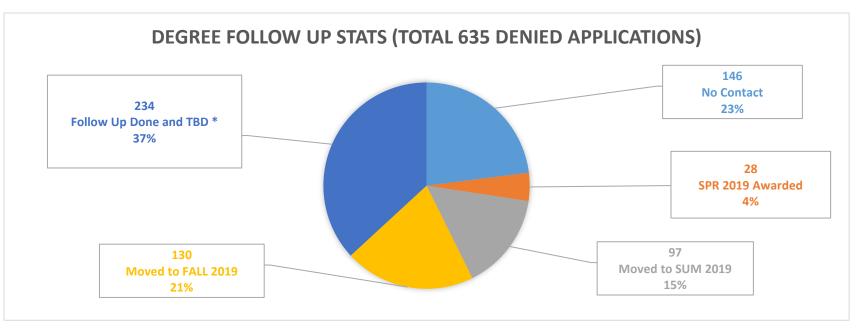

Note: additional 41 Auto-P will be awarded on 8/23/19

| Spring 2019 Follow Up Stats |                             |                 |                          |                                        |     |
|-----------------------------|-----------------------------|-----------------|--------------------------|----------------------------------------|-----|
|                             | # of Denied<br>Applications | # of No Contact | # of Follow Up Completed |                                        |     |
| Degrees                     | 635                         | 146             | 489                      | SPR 2019 Awarded                       | 28  |
|                             |                             |                 |                          | moved to SUM 2019                      | 97  |
|                             |                             |                 |                          | moved to FALL 2019                     | 130 |
|                             |                             |                 |                          | TBD (outcome in Fall 2019<br>or later) | 234 |

\*Note: TBD Outcome in Fall 2019 or later.