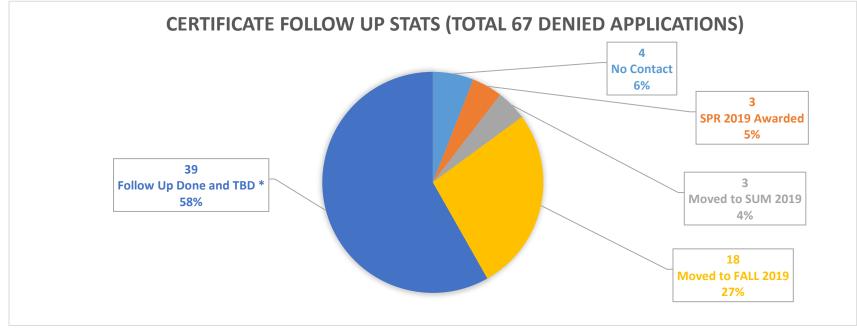

| Spring 2019 Follow Up Stats |                             |                 |                          |                                        |    |
|-----------------------------|-----------------------------|-----------------|--------------------------|----------------------------------------|----|
|                             | # of Denied<br>Applications | # of No Contact | # of Follow Up Completed |                                        |    |
| Certificates                | 67                          | 4               | 63                       | SPR 2019 Awarded                       | 3  |
|                             |                             |                 |                          | moved to SUM 2019                      | 3  |
|                             |                             |                 |                          | moved to FALL 2019                     | 18 |
|                             |                             |                 |                          | TBD (outcome in Fall 2019<br>or later) | 39 |

\*Note: TBD Outcome in Fall 2019 or later.