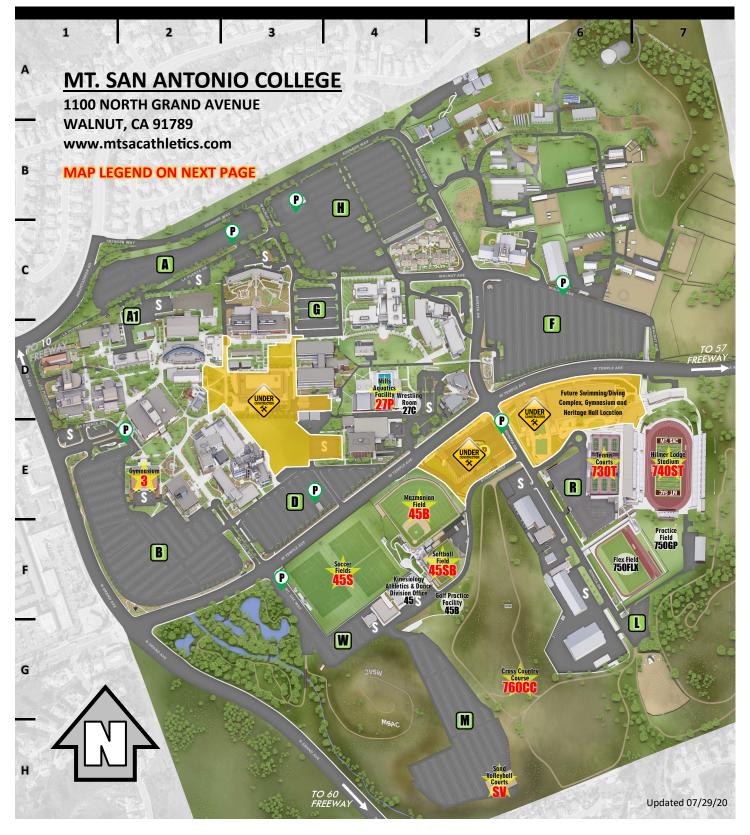

## ATHIETIC FACILITIES MAP

## ATHLETIC PACILITIES MAP LEGEND

**= COMPETITION FACILITY** 

**= ADDITIONAL ATHLETICS FACILITY** 

**= GENERAL PARKING LOT** 

S

**= STAFF PARKING LOT** 

**= PARKING PERMIT KIOSK** 

## **NOTES:**

- 1. During special events or construction, certain listed parking lots may not be available.
- 2. Valid parking permits are required 24 hours a day and may be purchased at parking permit kiosks or at lot entrances during special events.
- 3. Parking charges vary depending on event.

| COMPETITION FACILITIES  |            |                                     |                 |                |  |  |
|-------------------------|------------|-------------------------------------|-----------------|----------------|--|--|
| FACILITY                | CODE       | SPORTS HOSTED                       | MAP<br>LOCATION | PARKING LOT(S) |  |  |
| Cross Country Course    | 750CC      | Cross Country                       | E/H-5/7         | F*   L   R   S |  |  |
| Gymnasium               | 3          | Basketball   Volleyball   Wrestling | E-2             | B   D          |  |  |
| HIlmer Lodge Stadium    | 740ST      | Football   Track & Field            | E-7             | F*   L   R   S |  |  |
| Mazmanian Field         | 45B        | Baseball                            | E-4             | M   S   W      |  |  |
| Mills Aquatics Facility | 27P        | Swimming   Water Polo               | D-4             | D   F          |  |  |
| Sand Volleyball Courts  | SW         | Beach Volleyball                    | H-5             | М              |  |  |
| Soccer Fields           | <b>45S</b> | Soccer                              | F-3/4           | W   M          |  |  |
| Softball Field          | 45SB       | Softball                            | F-5             | M   S   W      |  |  |
| Tennis Courts           | 730T       | Tennis                              | E-6             | L   R   S      |  |  |

<sup>\*</sup> Denotes parking lot used during large special events

| ADDITIONAL ATHLETIC FACILITIES                   |        |                                                                                  |                 |                |  |  |
|--------------------------------------------------|--------|----------------------------------------------------------------------------------|-----------------|----------------|--|--|
| FACILITY                                         | CODE   | FUNCTION                                                                         | MAP<br>LOCATION | PARKING LOT(S) |  |  |
| Flex Field                                       | 750FLX | Practice Facility with warm-up track, track facilities and artificial turf field | F6              | L   R   S      |  |  |
| <b>Golf Practice Facility</b>                    | 45B    | Golf Practice Facility                                                           | F5              | M   S   W      |  |  |
| Kinesiology, Athletics and Dance Division Office | 45     | KAD Division Office, WIN Center, Academic<br>Counselors and Classrooms           | F4              | M   S   W      |  |  |
| Practice Field                                   | 750GP  | Natural Grass Field with Shot Put Facility                                       | F-7             | L   R   S      |  |  |
| Wrestling Room                                   | 27G    | Wrestling Team Practice Room                                                     | D-4             | D   F          |  |  |