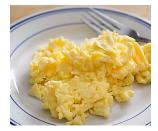

## Section 2: Spelling Breakfast Words

**Directions:** Look at the picture and spell the word. (Try to remember the spelling. Do <u>not</u> look at the answers.)

| 4  |     |     | •  |     |       |
|----|-----|-----|----|-----|-------|
| 1  | ١٨/ | nat | ıc | th  | יור א |
| т. | vv  | hat | 13 | LII | 113:  |

1. Do you like scrambled eggs?

Yes, I do. (or) No, I don't.