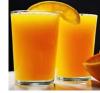

## Section 2: Spelling Breakfast Words

**Directions:** Look at the picture and spell the word. (Try to remember the spelling. Do <u>not</u> look at the answers.)

| 4  |     |     | •  |     |       |
|----|-----|-----|----|-----|-------|
| 1  | ١٨/ | nat | ıc | th  | יור א |
| т. | vv  | hat | 13 | LII | 113:  |