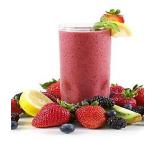

- 11.Smoothie
- 12. Cranberry Juice
- 13. Hot water and lemon
- 14. Green Tea
- 15. Tomato Juice

After recording the drinks above. Do not look at the answers. Write the name of the drinks on the lines below. The first one has been done for you.

## Section 2: Spelling Breakfast Words

**Directions:** Look at the picture and spell the word. (Try to remember the spelling. Do <u>not</u> look at the answers.)

| 4  |     |     | •  |     |       |
|----|-----|-----|----|-----|-------|
| 1  | ١٨/ | nat | ıc | th  | יור א |
| т. | vv  | hat | 13 | LII | 113:  |

These are \_\_\_\_\_ \_\_\_\_

2. What is this?

3. What is this?

4. What is this?

\_\_\_\_\_

5. What is this?

|    | <b>1 A /I</b> |     | •  | 1.1. |      |
|----|---------------|-----|----|------|------|
| 6. | W             | nat | IS | th   | IS ? |