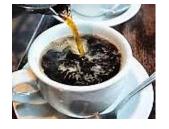

## Section 2: Spelling Breakfast Words

**Directions:** Look at the picture and spell the word. (Try to remember the spelling. Do <u>not</u> look at the answers.)

| 4  |     |     | •  |     |       |
|----|-----|-----|----|-----|-------|
| 1  | ١٨/ | nat | ıc | th  | יור א |
| т. | vv  | hat | 13 | LII | 113:  |