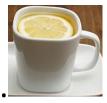

## Section 2: Spelling Breakfast Words

**Directions:** Look at the picture and spell the word. (Try to remember the spelling. Do <u>not</u> look at the answers.)

| 4  |     |     | •  |     |       |
|----|-----|-----|----|-----|-------|
| 1  | ١٨/ | nat | ıc | th  | יור א |
| т. | vv  | hat | 13 | LII | 113:  |

These are \_\_\_\_\_ \_\_\_\_

2. What is this?

3. What is this?

4. What is this?

\_\_\_\_\_

5. What is this?

|    | <b>1 A /I</b> |     | •  | 1.1. |      |
|----|---------------|-----|----|------|------|
| 6. | W             | nat | IS | th   | IS ? |