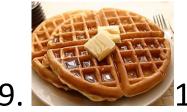

## Section 2: Spelling Breakfast Words

**Directions:** Look at the picture and spell the word. (Try to remember the spelling. Do <u>not</u> look at the answers.)

| 4  |     |     | •  |     |       |
|----|-----|-----|----|-----|-------|
| 1  | ١٨/ | nat | ıc | th  | יור א |
| т. | vv  | hat | 13 | LII | 113:  |