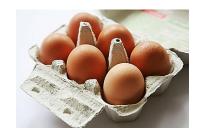

## Section 2: Spelling Breakfast Words

**Directions:** Look at the picture and spell the word. (Try to remember the spelling. Do <u>not</u> look at the answers.)

| 4  |     |     | •  |     |       |
|----|-----|-----|----|-----|-------|
| 1  | ١٨/ | nat | ıc | th  | יור א |
| т. | vv  | hat | 13 | LII | 113:  |

These are \_\_\_\_\_ \_\_\_\_

2. What is this?

3. What is this?

4. What is this?

\_\_\_\_\_

5. What is this?

|    | <b>1 A /I</b> |     | •  | 1.1. |      |
|----|---------------|-----|----|------|------|
| 6. | W             | nat | IS | th   | IS ? |