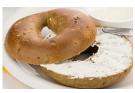

- 6. Toast
- 7. French Toast
- 8. Pancake
- 9. Waffles
- 10. Oatmeal

- 11. Bacon
- 12. Sausage
- 13. Ham
- 14. Hash Browns
- 15. Bagel and Cream Cheese

5.

PL13. Breakfast

After you record the foods above. Do not look at the answers. Write the name of the foods on the lines below. The first one has been done for you

- 1. Eggs
- 2.
- 3.
- 4.
- 5.
- 6.
- 7.
- 8.

- 9.
- 10.
- 11.
- 12.
- 13.
- 14.
- 15.