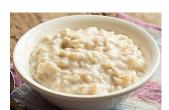

- 6. Toast
- 7. French Toast
- 8. Pancake
- 9. Waffles
- 10. Oatmeal

- 11. Bacon
- 12. Sausage
- 13. Ham
- 14. Hash Browns
- 15. Bagel and Cream Cheese

5.

PL13. Breakfast

After you record the foods above. Do not look at the answers. Write the name of the foods on the lines below. The first one has been done for you

## Section 2: Spelling Breakfast Words

**Directions:** Look at the picture and spell the word. (Try to remember the spelling. Do <u>not</u> look at the answers.)

| 4  |     |     | •  |     |       |
|----|-----|-----|----|-----|-------|
| 1  | ١٨/ | nat | ıc | th  | יור א |
| т. | vv  | hat | 13 | LII | 113:  |

These are \_\_\_\_\_ \_\_\_\_

2. What is this?

3. What is this?

4. What is this?

\_\_\_\_\_

5. What is this?

|    | <b>1 A /I</b> |     | •  | 1.1. |      |
|----|---------------|-----|----|------|------|
| 6. | W             | nat | IS | th   | IS ? |