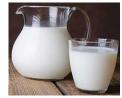

## Section 2: Spelling Breakfast Words

**Directions:** Look at the picture and spell the word. (Try to remember the spelling. Do <u>not</u> look at the answers.)

| 4  |     |     | •  |     |       |
|----|-----|-----|----|-----|-------|
| 1  | ١٨/ | nat | ıc | th  | יור א |
| т. | vv  | hat | 13 | LII | 113:  |