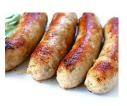

## Section 2: Spelling Breakfast Words

**Directions:** Look at the picture and spell the word. (Try to remember the spelling. Do <u>not</u> look at the answers.)

| 4  |     |     | •  |     |       |
|----|-----|-----|----|-----|-------|
| 1  | ١٨/ | nat | ıc | th  | יור א |
| т. | vv  | hat | 13 | LII | 113:  |

These are \_\_\_\_\_ \_\_\_\_

2. What is this?

3. What is this?

4. What is this?

\_\_\_\_\_

5. What is this?

|    | <b>1 A /I</b> |     | •  | 1.1. |      |
|----|---------------|-----|----|------|------|
| 6. | W             | nat | IS | th   | IS ? |