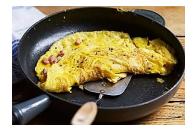

## Section 2: Spelling Breakfast Words

**Directions:** Look at the picture and spell the word. (Try to remember the spelling. Do <u>not</u> look at the answers.)

| 4  |     |     | •  |     |       |
|----|-----|-----|----|-----|-------|
| 1  | ١٨/ | nat | ıc | th  | יור א |
| т. | vv  | hat | 13 | LII | 113:  |

These are \_\_\_\_\_ \_\_\_\_

2. What is this?

3. What is this?

4. What is this?

\_\_\_\_\_

5. What is this?

|    | <b>1 A /I</b> |     | •  | 1.1. |      |
|----|---------------|-----|----|------|------|
| 6. | W             | nat | IS | th   | IS ? |