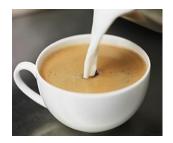

## Section 2: Spelling Breakfast Words

**Directions:** Look at the picture and spell the word. (Try to remember the spelling. Do <u>not</u> look at the answers.)

| 4  |     |     | •  |     |       |
|----|-----|-----|----|-----|-------|
| 1  | ١٨/ | nat | ıc | th  | יור א |
| т. | vv  | hat | 13 | LII | 113:  |

These are \_\_\_\_\_ \_\_\_\_

2. What is this?

3. What is this?

4. What is this?

\_\_\_\_\_

5. What is this?

|    | <b>1 A /I</b> |     | •  | 1.1. |      |
|----|---------------|-----|----|------|------|
| 6. | W             | nat | IS | th   | IS ? |