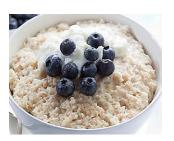

## Section 2: Spelling Breakfast Words

**Directions:** Look at the picture and spell the word. (Try to remember the spelling. Do <u>not</u> look at the answers.)

| 4  |     |     | •  |     |       |
|----|-----|-----|----|-----|-------|
| 1  | ١٨/ | nat | ıc | th  | יור א |
| т. | vv  | hat | 13 | LII | 113:  |