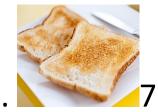

## Section 2: Spelling Breakfast Words

**Directions:** Look at the picture and spell the word. (Try to remember the spelling. Do <u>not</u> look at the answers.)

| 4  |     |     | •  |     |       |
|----|-----|-----|----|-----|-------|
| 1  | ١٨/ | nat | ıc | th  | יור א |
| т. | vv  | hat | 13 | LII | 113:  |