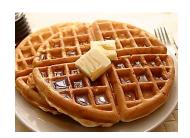

- 6. Toast
- 7. French Toast
- 8. Pancake
- 9. Waffles
- 10. Oatmeal

- 11. Bacon
- 12. Sausage
- 13. Ham
- 14. Hash Browns
- 15. Bagel and Cream Cheese

5.

PL13. Breakfast

After you record the foods above. Do not look at the answers. Write the name of the foods on the lines below. The first one has been done for you