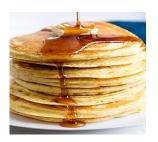

## Section 2: Spelling Breakfast Words

**Directions:** Look at the picture and spell the word. (Try to remember the spelling. Do <u>not</u> look at the answers.)

| 4  |     |     | •  |     |       |
|----|-----|-----|----|-----|-------|
| 1  | ١٨/ | nat | ıc | th  | יור א |
| т. | vv  | hat | 13 | LII | 113:  |