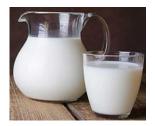

## Section 2: Spelling Breakfast Words

**Directions:** Look at the picture and spell the word. (Try to remember the spelling. Do <u>not</u> look at the answers.)

| 4  |     |     | •  |     |       |
|----|-----|-----|----|-----|-------|
| 1  | ١٨/ | nat | ıc | th  | יור א |
| т. | vv  | hat | 13 | LII | 113:  |