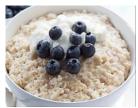

## Section 2: Spelling Breakfast Words

**Directions:** Look at the picture and spell the word. (Try to remember the spelling. Do <u>not</u> look at the answers.)

| 4  |     |     | •  |     |       |
|----|-----|-----|----|-----|-------|
| 1  | ١٨/ | nat | ıc | th  | יור א |
| т. | vv  | hat | 13 | LII | 113:  |

These are \_\_\_\_\_ \_\_\_\_

2. What is this?

3. What is this?

4. What is this?

\_\_\_\_\_

5. What is this?

|    | <b>1 A /I</b> |     | •  | 1.1. |      |
|----|---------------|-----|----|------|------|
| 6. | W             | nat | IS | th   | IS ? |