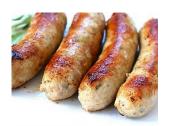

- 6. Toast
- 7. French Toast
- 8. Pancake
- 9. Waffles
- 10. Oatmeal

- 11. Bacon
- 12. Sausage
- 13. Ham
- 14. Hash Browns
- 15. Bagel and Cream Cheese

5.

PL13. Breakfast

After you record the foods above. Do not look at the answers. Write the name of the foods on the lines below. The first one has been done for you