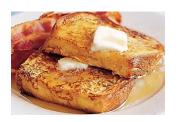

- 6. Toast
- 7. French Toast
- 8. Pancake
- 9. Waffles
- 10. Oatmeal

- 11. Bacon
- 12. Sausage
- 13. Ham
- 14. Hash Browns
- 15. Bagel and Cream Cheese

5.

PL13. Breakfast

After you record the foods above. Do not look at the answers. Write the name of the foods on the lines below. The first one has been done for you