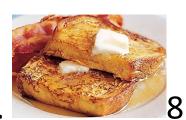

## Section 2: Spelling Breakfast Words

**Directions:** Look at the picture and spell the word. (Try to remember the spelling. Do <u>not</u> look at the answers.)

| 4  |     |     | •  |     |       |
|----|-----|-----|----|-----|-------|
| 1  | ١٨/ | nat | ıc | th  | יור א |
| т. | vv  | hat | 13 | LII | 113:  |