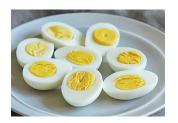

#### Section 1a: Breakfast Words: Food

1. <u>Listen</u> to the audio, repeat, and point at the word.

2. Next, say and record

the words below on your cell phone

- 1. Eggs
- 2. Scrambled Eggs
- 3. Egg Over Easy
- 4. Hard Boiled Eggs
- 5. Omelet