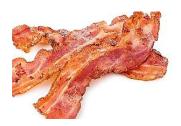

## Section 2: Spelling Breakfast Words

**Directions:** Look at the picture and spell the word. (Try to remember the spelling. Do <u>not</u> look at the answers.)

| 4  |     |     | •  |     |       |
|----|-----|-----|----|-----|-------|
| 1  | ١٨/ | nat | ıc | th  | יור א |
| т. | vv  | hat | 13 | LII | 113:  |