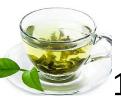

## Section 2: Spelling Breakfast Words

**Directions:** Look at the picture and spell the word. (Try to remember the spelling. Do <u>not</u> look at the answers.)

| 4  |     |     | •  |     |       |
|----|-----|-----|----|-----|-------|
| 1  | ١٨/ | nat | ıc | th  | יור א |
| т. | vv  | hat | 13 | LII | 113:  |

These are \_\_\_\_\_ \_\_\_\_

2. What is this?

3. What is this?

4. What is this?

\_\_\_\_\_

5. What is this?

|    | <b>1 A /I</b> |     | •  | 1.1. |      |
|----|---------------|-----|----|------|------|
| 6. | W             | nat | IS | th   | IS ? |