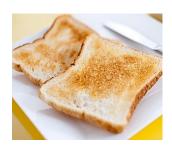

## Section 2: Spelling Breakfast Words

**Directions:** Look at the picture and spell the word. (Try to remember the spelling. Do <u>not</u> look at the answers.)

| 4  |     |     | •  |     |       |
|----|-----|-----|----|-----|-------|
| 1  | ١٨/ | nat | ıc | th  | יור א |
| т. | vv  | hat | 13 | LII | 113:  |

These are \_\_\_\_\_ \_\_\_\_

2. What is this?

3. What is this?

4. What is this?

\_\_\_\_\_

5. What is this?

|    | <b>1 A /I</b> |     | •  | 1.1. |      |
|----|---------------|-----|----|------|------|
| 6. | W             | nat | IS | th   | IS ? |