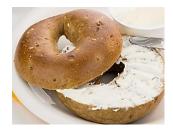

## Section 2: Spelling Breakfast Words

**Directions:** Look at the picture and spell the word. (Try to remember the spelling. Do <u>not</u> look at the answers.)

| 4  |     |     | •  |     |       |
|----|-----|-----|----|-----|-------|
| 1  | ١٨/ | nat | ıc | th  | יור א |
| т. | vv  | hat | 13 | LII | 113:  |

These are \_\_\_\_\_ \_\_\_\_

2. What is this?

3. What is this?

4. What is this?

\_\_\_\_\_

5. What is this?

|    | <b>1 A /I</b> |     | •  | 1.1. |      |
|----|---------------|-----|----|------|------|
| 6. | W             | nat | IS | th   | IS ? |