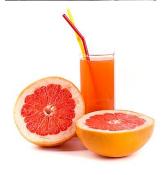

# **English Self-Directed Learning Activities**

Language Learning Center 77-1005, Passport Rewards

PL13. Breakfast

- 1. Coffee
- 2. Orange Juice
- 3. Milk
- 4. Tea
- 5. Water

- 6. Apple Juice
- 7. Grapefruit Juice
- 8. Coffee and Cream
- 9. Black Coffee
- 10. Hot Chocolate

## Section 2: Spelling Breakfast Words

**Directions:** Look at the picture and spell the word. (Try to remember the spelling. Do <u>not</u> look at the answers.)

| 4  |     |     | •  |     |       |
|----|-----|-----|----|-----|-------|
| 1  | ١٨/ | nat | ıc | th  | יור א |
| т. | vv  | hat | 13 | LII | 113:  |

These are \_\_\_\_\_ \_\_\_\_

2. What is this?

3. What is this?

4. What is this?

\_\_\_\_\_

5. What is this?

|    | <b>1 A /I</b> |     | •  | 1.1. |      |
|----|---------------|-----|----|------|------|
| 6. | W             | nat | IS | th   | IS ? |