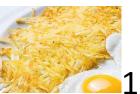

#### Section 1a: Breakfast Words: Food

1. <u>Listen</u> to the audio, repeat, and point at the word.

2. Next, say and record

the words below on your cell phone

- 1. Eggs
- 2. Scrambled Eggs
- 3. Egg Over Easy
- 4. Hard Boiled Eggs
- 5. Omelet

- 6. Toast
- 7. French Toast
- 8. Pancake
- 9. Waffles
- 10. Oatmeal

- 11. Bacon
- 12. Sausage
- 13. Ham
- 14. Hash Browns
- 15. Bagel and Cream Cheese

5.

PL13. Breakfast

After you record the foods above. Do not look at the answers. Write the name of the foods on the lines below. The first one has been done for you

- 1. Eggs
- 2.
- 3.
- 4.
- 5.
- 6.
- 7.
- 8.

- 9.
- 10.
- 11.
- 12.
- 13.
- 14.
- 15.