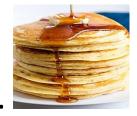

## Section 2: Spelling Breakfast Words

**Directions:** Look at the picture and spell the word. (Try to remember the spelling. Do <u>not</u> look at the answers.)

| 4  |     |     | •  |     |       |
|----|-----|-----|----|-----|-------|
| 1  | ١٨/ | nat | ıc | th  | יור א |
| т. | vv  | hat | 13 | LII | 113:  |