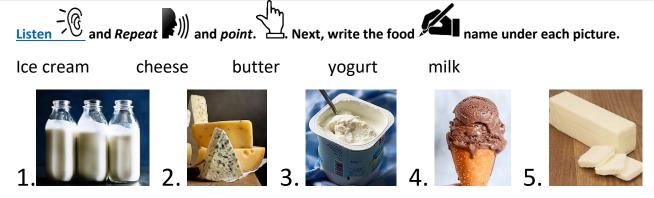

#### **PL8: Grocery Shopping**

| Student Name:                                                                                                                                                                                     |                                       | Student ID Number: |                                |  |
|---------------------------------------------------------------------------------------------------------------------------------------------------------------------------------------------------|---------------------------------------|--------------------|--------------------------------|--|
| Instructor:                                                                                                                                                                                       |                                       | _Level:            | Date:                          |  |
| For listening, go to Tinyurl <a href="https://tinyurl.com/SDLA-Prelevel1">https://tinyurl.com/SDLA-Prelevel1</a> . Find your <b>PL</b> number on the left and listening and video is on the left. |                                       |                    |                                |  |
| Section 1: Fruit                                                                                                                                                                                  |                                       |                    |                                |  |
| Listen and Repeat and Repeat example.                                                                                                                                                             | and <i>point</i> . A. Next, write the | e food Iname und   | er each picture. See the first |  |
| Cherries                                                                                                                                                                                          | Watermelon                            |                    | Blueberries                    |  |
| <del>Bananas</del>                                                                                                                                                                                | Strawberries                          |                    | Pineapple                      |  |
| Apple  1.                                                                                                                                                                                         | Oranges  2. 3.                        |                    | 4.                             |  |
| Bananas                                                                                                                                                                                           |                                       |                    |                                |  |
| 5.                                                                                                                                                                                                | 6. 7.                                 |                    | 8.                             |  |
| Section 2: Dairy                                                                                                                                                                                  |                                       |                    |                                |  |