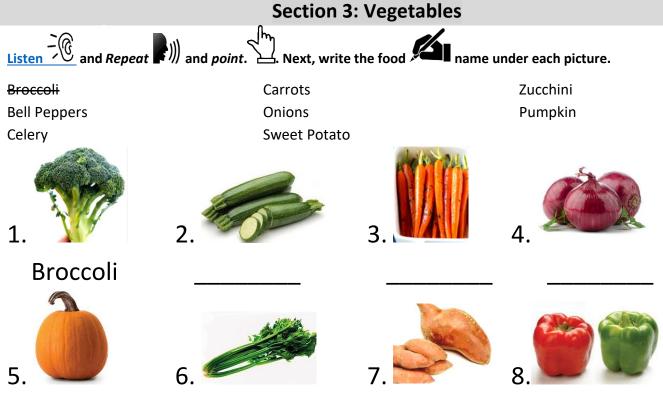

#### **PL8: Grocery Shopping**

| Student Name:                                                                                                                                                                                     |                                       | Student ID Number: |                                |  |
|---------------------------------------------------------------------------------------------------------------------------------------------------------------------------------------------------|---------------------------------------|--------------------|--------------------------------|--|
| Instructor:                                                                                                                                                                                       |                                       | _Level:            | Date:                          |  |
| For listening, go to Tinyurl <a href="https://tinyurl.com/SDLA-Prelevel1">https://tinyurl.com/SDLA-Prelevel1</a> . Find your <b>PL</b> number on the left and listening and video is on the left. |                                       |                    |                                |  |
| Section 1: Fruit                                                                                                                                                                                  |                                       |                    |                                |  |
| Listen and Repeat and Repeat example.                                                                                                                                                             | and <i>point</i> . A. Next, write the | e food Iname und   | er each picture. See the first |  |
| Cherries                                                                                                                                                                                          | Watermelon                            |                    | Blueberries                    |  |
| <del>Bananas</del>                                                                                                                                                                                | Strawberries                          |                    | Pineapple                      |  |
| Apple  1.                                                                                                                                                                                         | Oranges  2. 3.                        |                    | 4.                             |  |
| Bananas                                                                                                                                                                                           |                                       |                    |                                |  |
| 5.                                                                                                                                                                                                | 6. 7.                                 |                    | 8.                             |  |
| Section 2: Dairy                                                                                                                                                                                  |                                       |                    |                                |  |