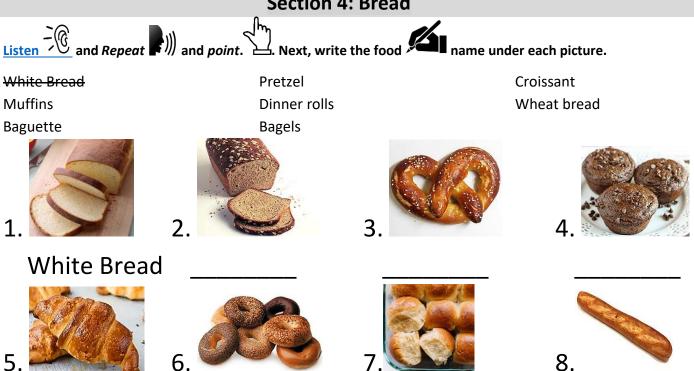

|                                       |                    |                                |  |
| 5.                                                                                                                                                                                                | 6. 7.                                 |                    | 8.                             |  |
| Section 2: Dairy                                                                                                                                                                                  |                                       |                    |                                |  |



### **English Self-Directed Learning Activities**





#### **Section 4: Bread**



PL8: Grocery Shopping

#### Section 5: Seafood



Tuna

Scallops

Fish Octopus Lobster





Crab

**Shrimp** 

Shrimp









**Section 6: Meat and Poultry** 



Ham (pork) Turkey (poultry) Sausage / hot dog



Bacon (pork) Chicken (poultry) Ribs (beef/pork)



Ground beef/ hamburger Steak (beef)







Ham (pork)







#### Section 7: Organize

Look at the picture. Write the names of the groceries in the correct boxes. Some boxes have no items.



| Meat and Poultry | Seafood |  |
|------------------|---------|--|
| Vegetables       | Bread   |  |
| Fruit            | Dairy   |  |

PL8: Grocery Shopping

#### **Section 8: Listen and Write**

<u>Listen</u> to the audio for this recipe. Write the ingredients for the recipe in the shopping list below.

#### **Chicken Burrito Bowls**



#