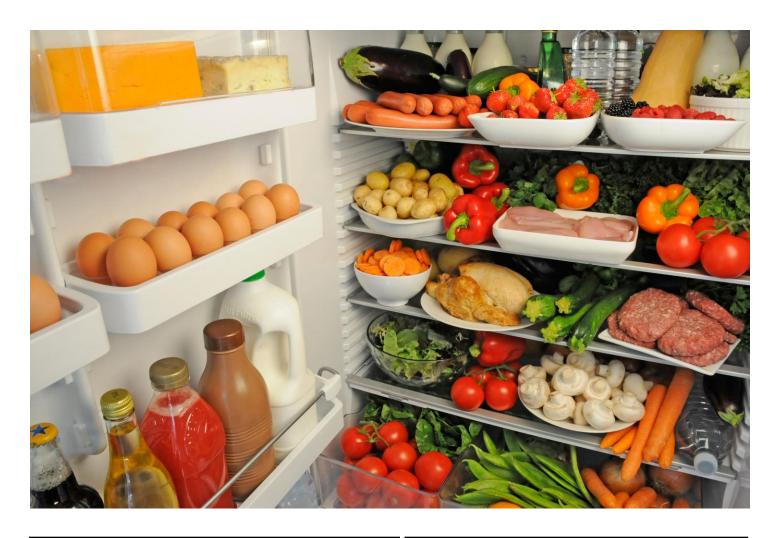

#### Section 7: Organize

Look at the picture. Write the names of the groceries in the correct boxes. Some boxes have no items.

| Meat and Poultry | Seafood |  |
|------------------|---------|--|
| Vegetables       | Bread   |  |
| Fruit            | Dairy   |  |