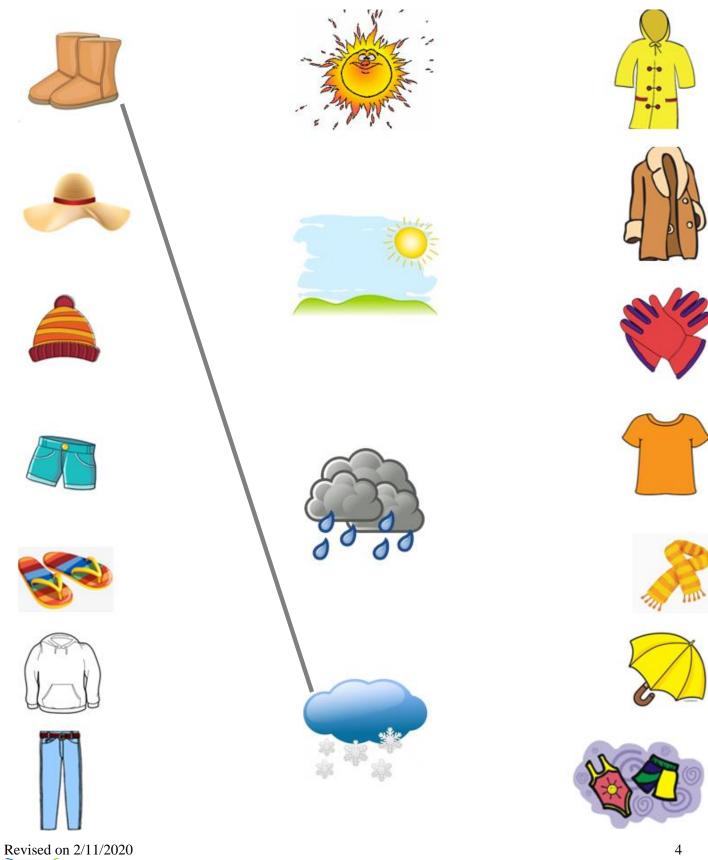

### Section 2: Matching Clothes and Weather

**Directions:** Draw a line to match the clothes to the weather.