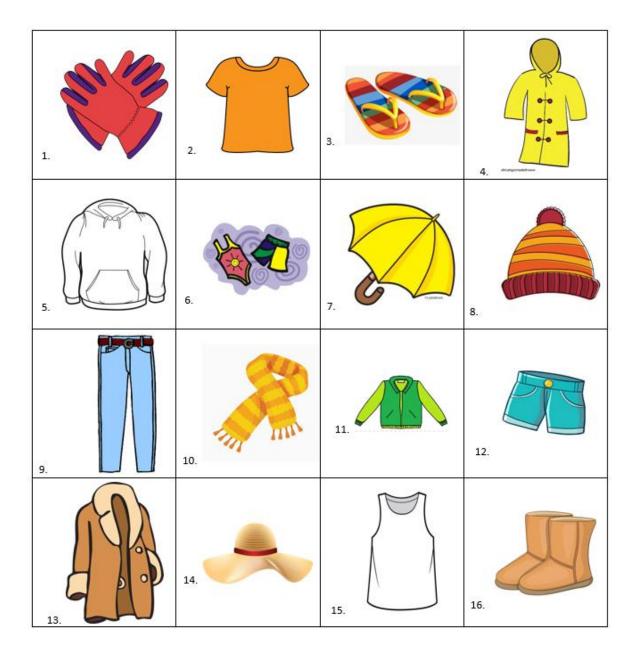

### Section 1b: Clothes

Listen and write the name of each item in the box.

sweater/hoodie bathing suit boots t-shirt scarf sandals gloves shorts beanie jeans umbrella sunhat raincoat jacket tank top coat