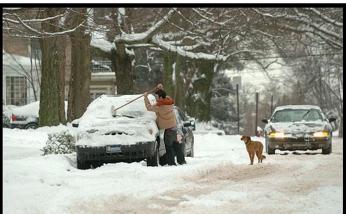

### Section 4: Writing

**Directions:** Look at the pictures. Finish the sentences about the weather and what items they need or don't need.

The weather is \_\_\_\_\_\_.

It is \_\_\_\_\_\_.

They need \_\_\_\_\_\_.

He \_\_\_\_\_\_\_

They don't need \_\_\_\_\_\_.

He \_\_\_\_\_\_

Did you do a good job? Circle a face.

 $Good\ Job!\ {\tt Now\ make\ an\ appointment\ with\ a\ tutor}.$ 

The tutor will call your name when he/she is ready.