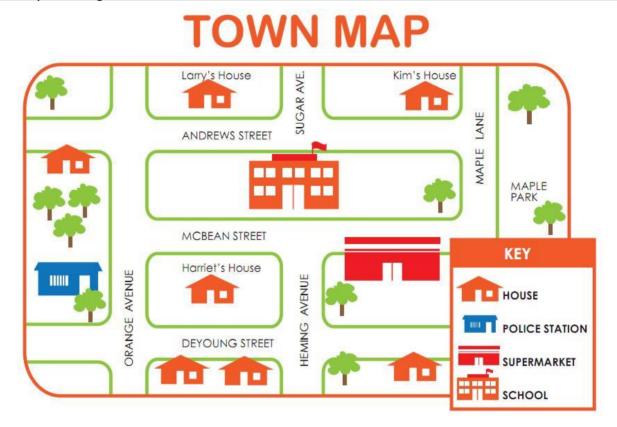

### Section 3: Town Map

Instructions: Review the town map below. Using your textbook and your partner's help, give your partner the directions for the locations you must get to in #1-4.

- I. You are at Kim's house, how do you get to the police station?
- 2. You are at Larry's house. How do you get to the supermarket?
- 3. You are at Maple Park. How do you get to a house on Orange and Andrews Street?
- 4. You are at Harriet's house. How do get to Kim's house?