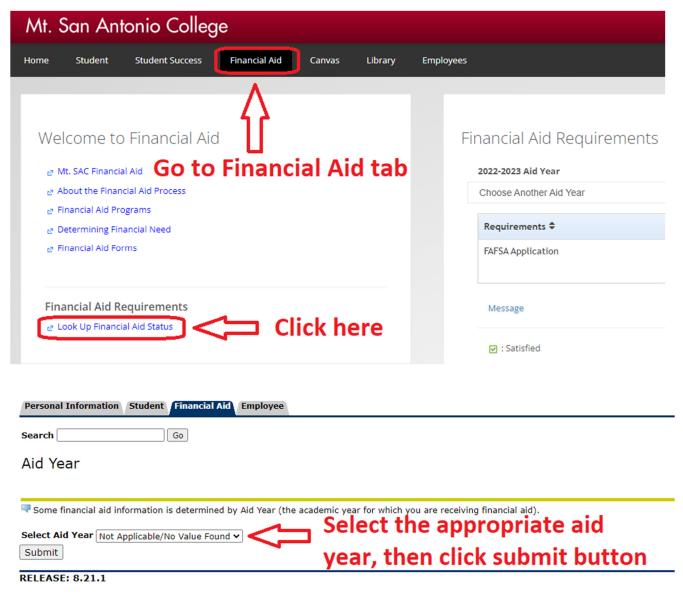

## How to accept your Federal Work Study (FWS) offer

Students who have been offered Federal Work Study (FWS) and who wish to work under the FWS program are required to accept their award in their student portal. **Unaccepted awards will be canceled** and offered to another student. If you are interested in working under the FWS program, we encourage you to accept your offer right away. This guide will show you how.

- Student logs into their student portal
  - Website: <a href="https://inside.mtsac.edu/">https://inside.mtsac.edu/</a>

© 2023 Ellucian Company L.P. and its affiliates.

| Personal Information Student Financial Aid Employee                                                                                                                                                                                                                                                                      |                                                                                                              |
|--------------------------------------------------------------------------------------------------------------------------------------------------------------------------------------------------------------------------------------------------------------------------------------------------------------------------|--------------------------------------------------------------------------------------------------------------|
| Search Go                                                                                                                                                                                                                                                                                                                | RETURN TO MENU SITE MAP HELP EXI                                                                             |
| Financial Aid Status for 2023-2024 Aid Year These instructions show up on your po                                                                                                                                                                                                                                        | ortal if you have been offered FWS 🗸                                                                         |
| FEDERAL WORK STUDY (FWS)                                                                                                                                                                                                                                                                                                 |                                                                                                              |
| Congratulations! You have been selected to receive <b>Federal</b> year. Work-Study offers you the opportunity to earn money interested, please accept offer by clicking on the <b>Offered</b> little <b>Accept Offer</b> tab. Scroll down to the fund <b>Federal Wo</b> click on the fund name for further instructions. | through part-time employment on campus. If you are nk below. Once in the Financial Aid Offers page, click on |
| The following information is based on your status as a Off Camp<br>Terms.                                                                                                                                                                                                                                                | ous Housing student receiving financial aid for the Fall-Spring                                              |
| This is a summary of your financial aid information for the speci<br>summary statements, select the corresponding link.                                                                                                                                                                                                  | ified aid year. To obtain greater detail about any of the following                                          |
| Your estimated cost of attendance is \$ You have been offered financial aid which totals \$ Based on your academic transcript, the status of your acade View your financial aid history.  Select Another Aid Year                                                                                                        | Click on "offered" emic progress is                                                                          |
| Personal Information   Student   Financial Aid   Employee                                                                                                                                                                                                                                                                |                                                                                                              |
| Search Go                                                                                                                                                                                                                                                                                                                | RETURN TO MENU SITE MAP HELP EXIT                                                                            |
| Financial Aid Offer(s) for 2023-2024 Aid<br>Year                                                                                                                                                                                                                                                                         | Click on Accept Offer tab                                                                                    |
| General Information Offer Overview Resources/Additional In                                                                                                                                                                                                                                                               | formation Accept Offer Special Messages                                                                      |
| No offer information is available for you at this time, please cor                                                                                                                                                                                                                                                       | ntact your financial aid office if you have questions.                                                       |