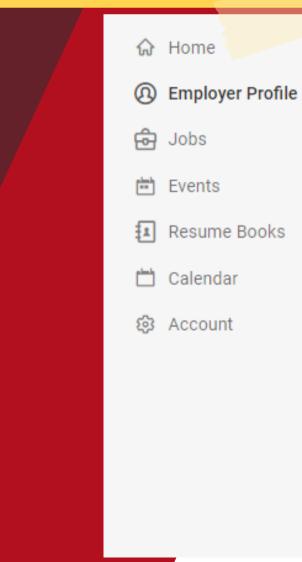

- 3-You are now on your HOME PAGE
- 4-Click "jobs" on the top menu bar
- 5-Click on ADD NEW button on the next screen page
- 6-Enter your job and or internship and click SUBMIT!

Tue 6/28/2022 12:55 PM

 After setting your password, you can log in.
 This is what it should look like when you log in.

# Mountie CareerSource (MCS) How to post a Job

|   | Home                 | Job Postings | Student Resumes            | Multi-School Postings (Paid)       | Archived Jobs | Publication Requests |
|---|----------------------|--------------|----------------------------|------------------------------------|---------------|----------------------|
|   |                      |              |                            |                                    |               |                      |
|   | Employer Profile     | Keywords     | la ID description and a    | organization name: min. 3 characte | (rc)          |                      |
| Ð | Jobs                 |              | ie, ib, description, and d | organization name. min. 5 characte | :15).         |                      |
|   | Job Postings         |              |                            |                                    |               |                      |
|   | Student Resumes      |              |                            |                                    |               |                      |
|   | Archived Jobs        | Contact Name |                            |                                    |               |                      |
|   | Publication Requests |              |                            |                                    |               |                      |
| ÷ | Events               |              |                            |                                    |               |                      |
| 1 | Resume Books         | Search       | Clear More Fi              | lters                              |               |                      |
| Ľ | Calendar             |              |                            |                                    |               |                      |
| ŝ | Account              |              |                            |                                    |               |                      |
|   |                      |              |                            |                                    |               |                      |
|   |                      |              |                            |                                    |               |                      |
|   |                      |              |                            |                                    |               |                      |
|   |                      |              |                            |                                    |               |                      |
|   |                      |              |                            |                                    |               |                      |
|   |                      |              |                            |                                    |               |                      |
|   |                      |              |                            | C                                  |               |                      |
|   |                      |              |                            |                                    |               |                      |
|   |                      |              |                            |                                    |               |                      |
|   |                      |              |                            |                                    |               |                      |
|   |                      |              |                            |                                    |               |                      |
|   |                      |              |                            | No                                 | Records Found |                      |
|   |                      |              |                            |                                    | Post A Job    |                      |
|   |                      |              |                            |                                    |               |                      |