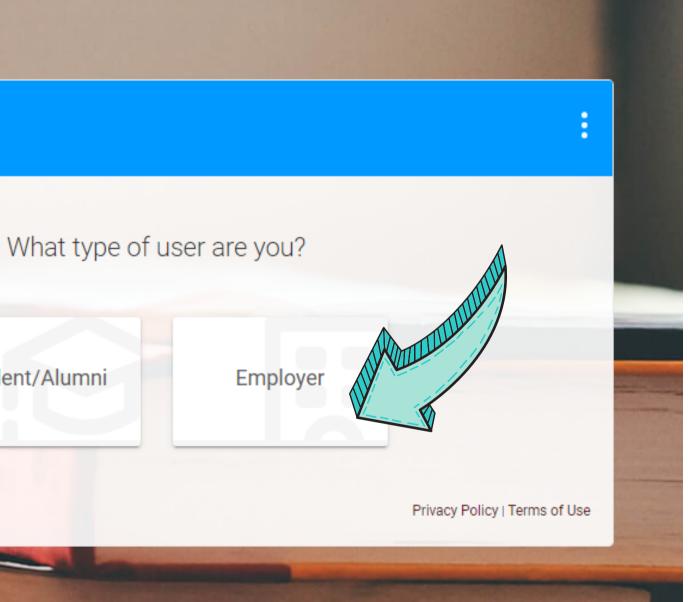

## 1. VISIT

https://mtsac.edu/

<u>mountiecareers</u>

2. Click on Employer

# Mountie CareerSource (MCS) How to set up an account

Student/Alumni

POWERED BY symplicity

1. First time here?

Click on Sign up

2. Already have an

account? Sign in.