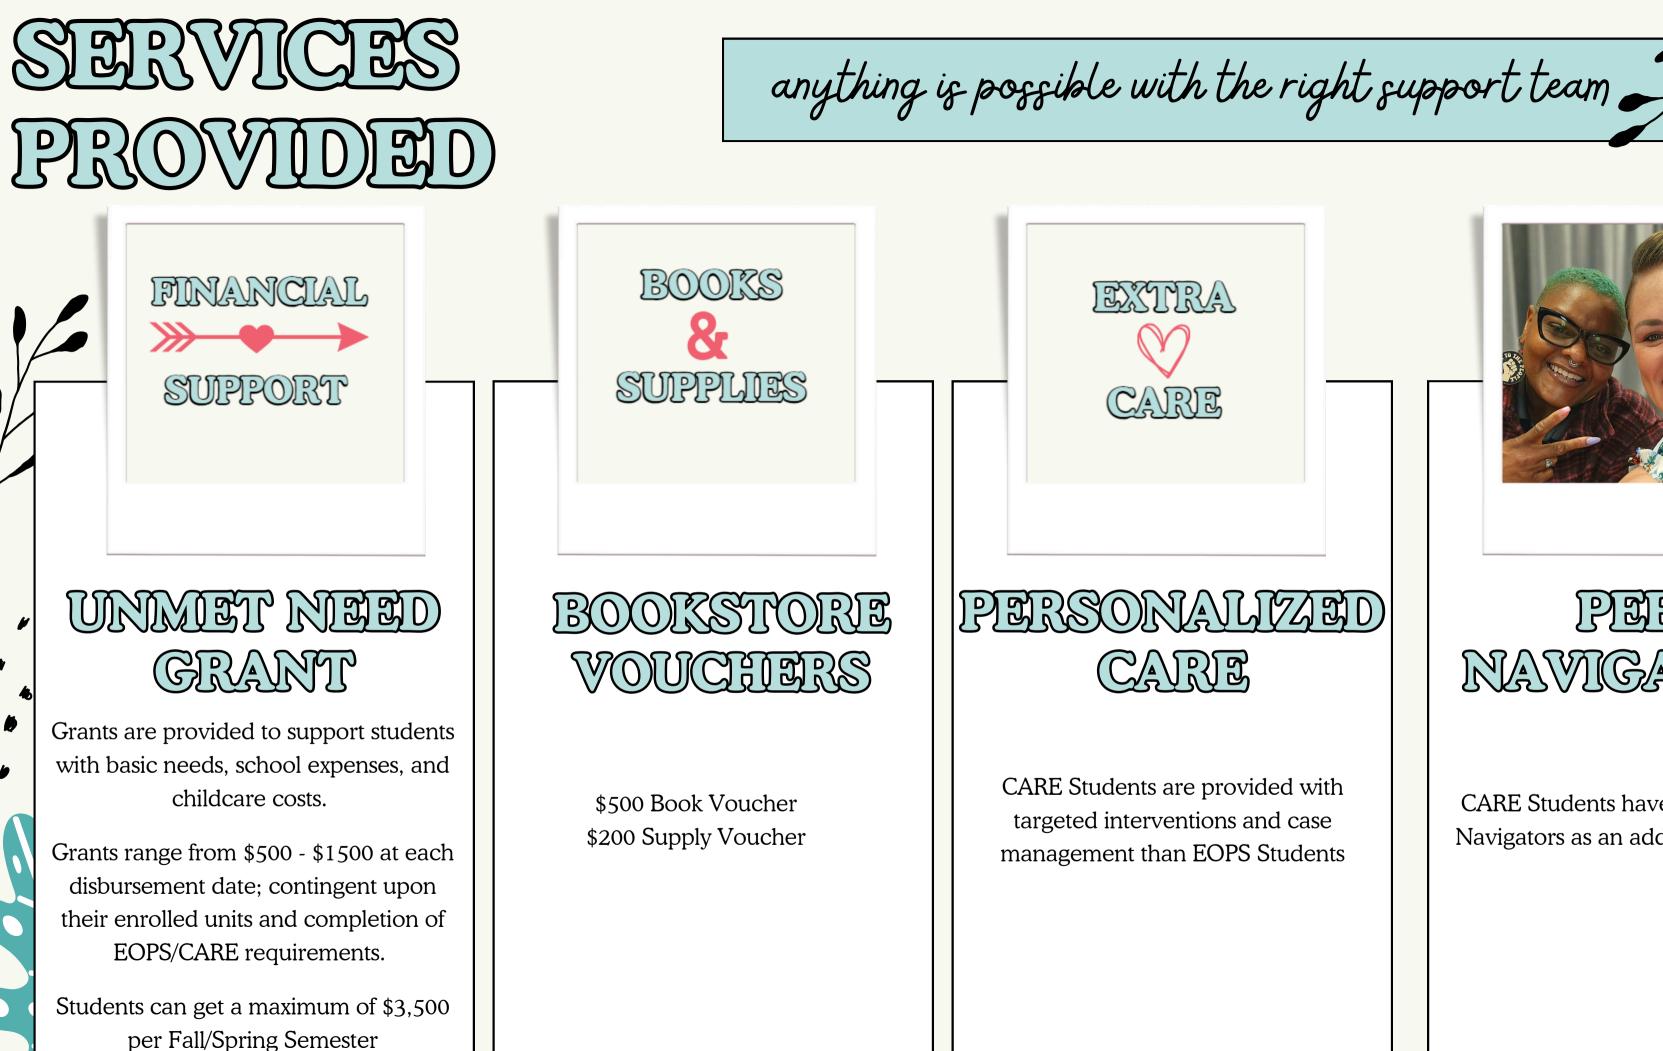

The Cooperative Agencies Resources for Education (CARE) Program is designed to support EOPS students who are single parents, head of household, and who are receiving public assistance through CalWORKs/TANF/CashAid for themselves and/or their children. The goal of the CARE Program is to help CARE students achieve their academic and personal success.

## EOPS/CARE COUNSELORS

**Urias Garcia** EOPS/CARE Counselor

----

**Carolyn Lake-Bain** EOPS/CARE Counselor

**Hector Sanchez** EOPS/CARE Counselor

**Pedro Alvarez** Adjunct Counselor

Luzolo Luzombe Adjunct Counselor

**Angela Crisantos** Adjunct Counselor

**Alyssa Martinez** Adjunct Counselor

Jazmin Hurtado Adjunct Counselor

**Charlie Nguyen** Adjunct Counselor

**Tony Rivas** EOPS/CARE Counselor

**Nigel Leos** Adjunct Counselor

Selene Roman

Adjunct Counselor

# EOPS/CARE SPECIALIST

Kaitlyn Yrineo EOPS/CARE Specialist

Sandra Aquino EOPS/CARE Specialist

Huu Bui EOPS/CARE Specialist

Lorena Duran Project Expert

Evie Loadjaja EOPS/CARE Specialist

Lorena Duran Project Expert