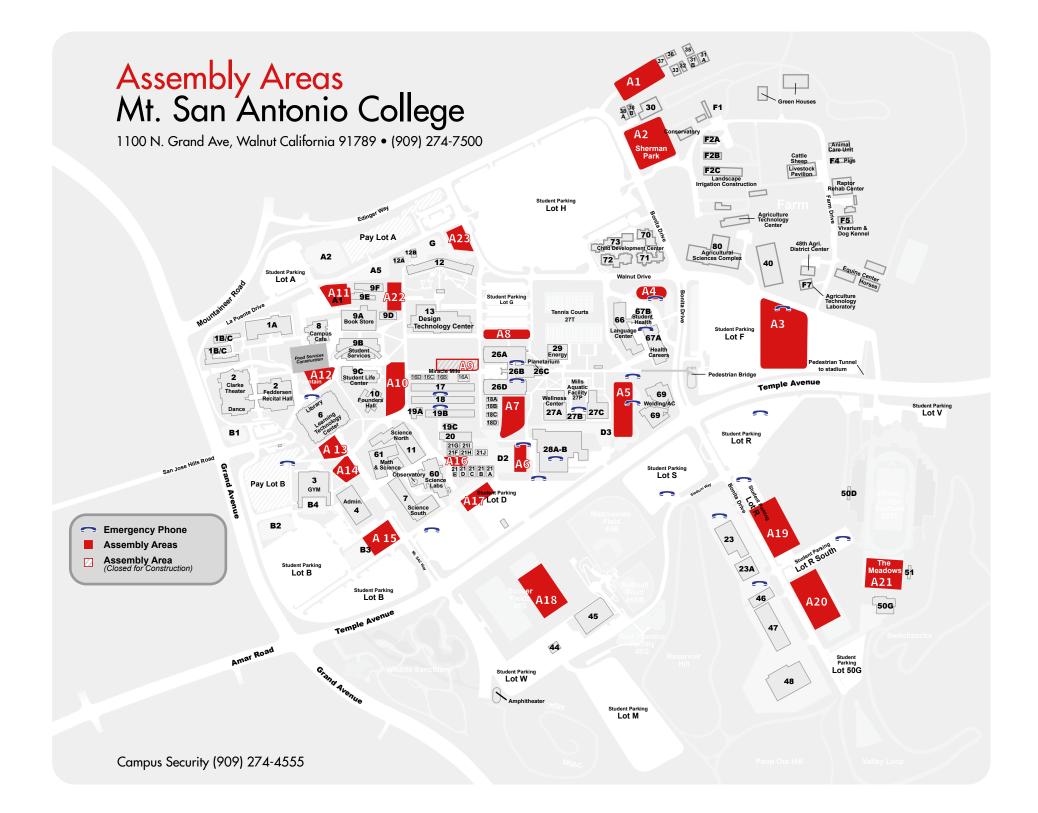

Emergency Assembly Area (evacuation location description)

<u>A1:</u> Adult Education Staff Parking Lot

A2: Sherman Park

A3: Student Lot F

<u>A4:</u> Staff Parking Lot **NORTH** of Student Health Services

A5: Staff Lot EAST of Welding/HVAC

A6: Lower D-2 Parking Lot

A7: Upper D-2 Parking Lot

A8: Student Parking Lot G

<u>A9:</u> Miracle Mile grassy area

A10: Grassy area EAST of Student Services

A11: Parking Lot A-1

<u>A12:</u> Grassy area NORTH of the Fountain <u>A13:</u> Grassy area SOUTHWEST of Building 6

A14: Rose Garden Quad

A15: Staff Parking Lot B

<u>A16:</u> Grassy area in front of portable building

<u>A17:</u> Student Parking Lot D

A18: Soccer Field

A19: Parking Lot R

A20: Practice Field

A21: The Meadows

A22: Foundation South

<u>A23:</u> Staff Lot 12