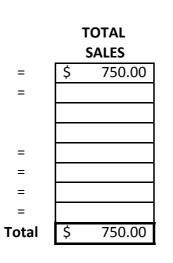

| DATE     | NAME OF SELLER | SIGNATURE | BEGINNING # | ENDING # | # ISSUED | # RETURNED | # SOLD |
|----------|----------------|-----------|-------------|----------|----------|------------|--------|
| 09/25/12 | Jane Doe       |           | 90200       | 90400    | 200      | 50         | 150    |
|          |                |           |             |          |          |            |        |
|          |                |           |             |          |          |            |        |
|          |                |           |             |          |          |            |        |
|          |                |           |             |          |          |            |        |
|          |                |           |             |          |          |            |        |
|          |                |           |             |          |          |            |        |
|          |                |           |             |          |          |            |        |
|          |                |           |             |          |          |            |        |
|          |                |           |             |          |          |            |        |
|          |                |           |             |          |          |            |        |
|          |                |           |             |          |          |            |        |
|          |                |           |             |          |          |            |        |
|          |                |           |             |          |          |            |        |
|          |                |           |             |          |          |            |        |
|          |                |           |             |          |          |            |        |
|          |                |           |             |          |          |            |        |
|          |                |           |             |          |          |            |        |
|          |                |           |             |          |          |            |        |
|          |                |           |             |          |          |            |        |
|          |                |           |             |          |          |            |        |
|          |                |           |             |          |          |            |        |
|          |                |           |             |          |          |            |        |
|          |                |           |             |          |          |            |        |
|          |                |           |             |          |          |            |        |
| I        |                | 1         | <b>I</b>    | TOTAL    | 200      | 50         | 150    |

=

=

= =

= = PREPARED BY

DATE

VERIFIED BY

DATE

ATTACH THIS FORM TO THE FISCAL SERVICES DEPOSIT SLIP