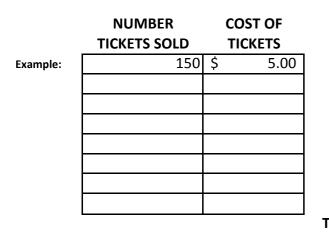

## TICKET INVENTORY AND SALES RECONCILIATION

**FISCAL SERVICES** 

|    |    | _  | _ |
|----|----|----|---|
| SΔ | NЛ | DI | F |
| 37 |    |    |   |

| EVENT NAME:     | Pep Squad Car Wash        |
|-----------------|---------------------------|
| EVENT DATE(S):  | October 31, 2012          |
| CLUB/PROGRAM:   | Pep Squad                 |
| ACCOUNT NUMBER: | 83003-85003-889930-000000 |

| DATE     | NAME OF SELLER | SIGNATURE | BEGINNING # | ENDING # | # ISSUED | # RETURNED | # SOLD |
|----------|----------------|-----------|-------------|----------|----------|------------|--------|
| 09/25/12 | Jane Doe       |           | 90200       | 90400    | 200      | 50         | 150    |
|          |                |           |             |          |          |            |        |
|          |                |           |             |          |          |            |        |
|          |                |           |             |          |          |            |        |
|          |                |           |             |          |          |            |        |
|          |                |           |             |          |          |            |        |
|          |                |           |             |          |          |            |        |
|          |                |           |             |          |          |            |        |
|          |                |           |             |          |          |            |        |
|          |                |           |             |          |          |            |        |
|          |                |           |             |          |          |            |        |
|          |                |           |             |          |          |            |        |
|          |                |           |             |          |          |            |        |
|          |                |           |             |          |          |            |        |
|          |                |           |             |          |          |            |        |
|          |                |           |             |          |          |            |        |
|          |                |           |             |          |          |            |        |
|          |                |           |             |          |          |            |        |
|          |                |           |             |          |          |            |        |
|          |                |           |             |          |          |            |        |
|          |                |           |             |          |          |            |        |
|          |                |           |             |          |          |            |        |
|          |                |           |             |          |          |            |        |
|          |                |           |             |          |          |            |        |
|          |                |           |             |          |          |            |        |
| I        |                | 1         | <b>I</b>    | TOTAL    | 200      | 50         | 150    |