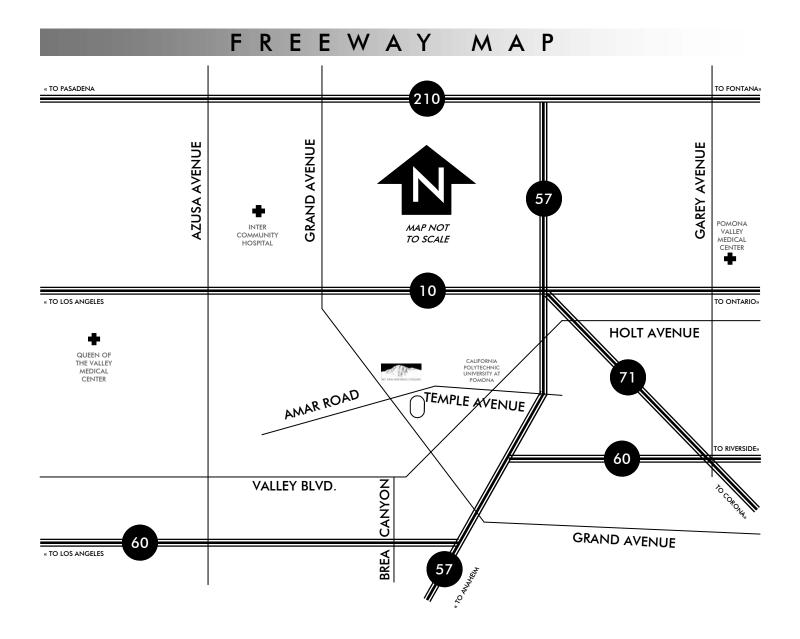

# STADIUM SCHEMATIC

| EXITS                           |                                                                                                                                                                                                                              |
|---------------------------------|------------------------------------------------------------------------------------------------------------------------------------------------------------------------------------------------------------------------------|
| 10 FREEWAY                      | Exit Grand Avenue South                                                                                                                                                                                                      |
| 57 FREEWAY                      | Exit Temple Avenue West                                                                                                                                                                                                      |
| 57 FREEWAY<br>60 FREEWAY (West) | Exit Grand Avenue North                                                                                                                                                                                                      |
| 60 FREEWAY (East)               | <ul> <li>Exit Brea Canyon Road North         (if exiting from the west, make a left on Colima, then another left on Brea Canyon Road)</li> <li>Right on Valley Blvd. (east)</li> <li>Left on Grand Avenue (north)</li> </ul> |