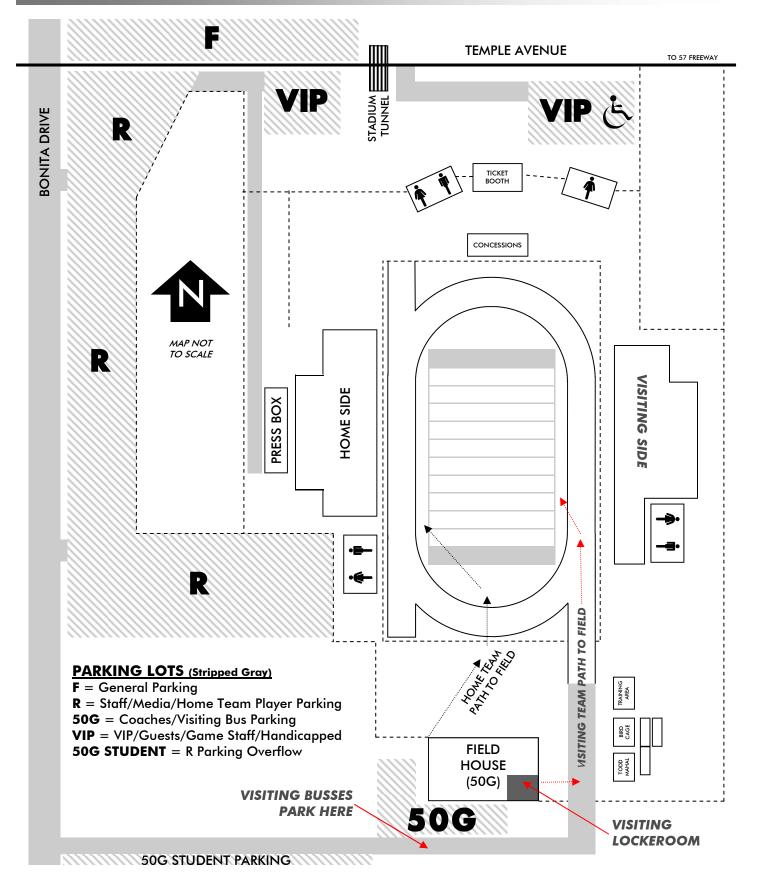

# FOOTBALL HOME GAME

# FOOTBALL HOME GAME REFERENCE AND CONDUCT GUIDE

# IMPORTANT VISITING TEAM INFORMATION

| FIELD CONTROL             | Only officials, players, coaches and medical training staff with a <b>FIELD PASS</b> are allowed on the field during a contest. Twenty (20) Field Passes will be issued to the visiting team for sideline personnel. Other individuals must be approved and issued a field pass by the Sports Information Director (ext. 4022)                                                                                                                                                                     |
|---------------------------|----------------------------------------------------------------------------------------------------------------------------------------------------------------------------------------------------------------------------------------------------------------------------------------------------------------------------------------------------------------------------------------------------------------------------------------------------------------------------------------------------|
| ROSTER                    | Please give an updated roster (numerically and alphabetically) along with starting line-up and number changes to the Sports Information Director (located in the Stadium Press Box) prior to the start of the game.                                                                                                                                                                                                                                                                                |
| SECURITY/CROWD<br>CONTROL | College personnel (Security/Staff), Private Security and LA County Sheriffs Officers will be on hand for crowd control and security issues. All visiting college administrative personnel and staff, who are on duty in the stands or on the field, are expected to supervise their college's fans, athletes and support groups.  Any damage caused to home equipment or facilities by the visiting team will be billed accordingly for repair or replacement of the damaged equipment/facilities. |
| SUPERVISION               | The supervising member of the visiting college administrative staff must make known their presence and location upon entering the stadium by reporting to the Press Box to the Athletic Director(s) or Sports Information Director. Coaching staff is responsible <b>AT ALL TIMES</b> for proper decorum of their team members.                                                                                                                                                                    |
| VISITING TEAM<br>PARKING  | TEAM BUSSES AND VISITING OFFICIALS MUST PARK IN THE BUILDING 50G STAFF LOT. Access to this parking lot is South on Bonita Drive from Temple Avenue. Please see map on page 7.                                                                                                                                                                                                                                                                                                                      |

#### HOME TEAM RESPONSIBILITIES

- Game balls, chain gang (east side of stadium), line markers, field physician, and ambulance service.
- Dressing room with shower facilities, and ice.
- Team room with whiteboard, benches, etc., available for half-time.
- Locker room attendant who will open facilities two hours prior to game time.
- Coaching staff is responsible <u>AT ALL TIMES</u> for proper decorum of their team members.

## GENERAL INFORMATION

| ATHLETIC TRAINERS            | Visiting Athletic Trainers should contact and coordinate with Mt. SAC Athletic Trainer Andy Paulin (extension 4878).                                                                                                                                                                                                         |  |  |  |
|------------------------------|------------------------------------------------------------------------------------------------------------------------------------------------------------------------------------------------------------------------------------------------------------------------------------------------------------------------------|--|--|--|
| CONCESSIONS                  | Concessions are located inside main entrance at the north end of the stadium. Visiting teams are not allowed to sell products of any kind without written permission from the Mt. SAC PE Division Office                                                                                                                     |  |  |  |
| GAME PROGRAMS                | Sold at the stadium entrance and in the stands.                                                                                                                                                                                                                                                                              |  |  |  |
| GENERAL ENTRANCE             | All entrances are on the north end of the stadium. Those using conference and COA passes must present them at the General Admission Gate.                                                                                                                                                                                    |  |  |  |
| PARKING                      | General parking is located north of the stadium on the opposite side of Temple Avenue in Lot F.                                                                                                                                                                                                                              |  |  |  |
| PEP SQUADS                   | Cheer groups should promote college spirit, but discourage booing and un-sportsmanlike conduct from fans before, during and after the game. Contact must be made with the Mt. SAC Athletic Office (ext. 4630) at least two weeks prior to the game, to discuss any special arrangements for pre-game and half-time programs. |  |  |  |
| PRESS BOX                    | Located at the top of the west side bleachers. Open to working staff only.                                                                                                                                                                                                                                                   |  |  |  |
| RADIO BROADCASTING           | Written permission from the visiting college should be submitted to the Sports Information Director two weeks prior to the event. Live telephone and ethernet connections are available in the Press Box.                                                                                                                    |  |  |  |
| RESTROOMS                    | Restrooms are located on the north and south ends on either side of the Stadium.                                                                                                                                                                                                                                             |  |  |  |
| SEATING<br>ARRANGEMENTS      | Home seating section will occupy the west side of the stadium. Visiting seating section will occupy the east side of stadium. There are <b>no reserved sections.</b>                                                                                                                                                         |  |  |  |
| TEAM VIDEO/<br>PHOTOGRAPHERS | Request for space in the Press Box should be submitted to the Sports Information Director two weeks prior to the event. College video crew and photographers must show positive ID for admittance. Reserved parking, by prior request, is available near the Temple Avenue main entrance for equipment cars.                 |  |  |  |
| TICKET OFFICE                | Located outside the General Admission Gate.                                                                                                                                                                                                                                                                                  |  |  |  |
|                              |                                                                                                                                                                                                                                                                                                                              |  |  |  |

# STADIUM SCHEMATIC

| EXITS                           |                                                                                                                                                                                                                              |
|---------------------------------|------------------------------------------------------------------------------------------------------------------------------------------------------------------------------------------------------------------------------|
| 10 FREEWAY                      | Exit Grand Avenue South                                                                                                                                                                                                      |
| 57 FREEWAY                      | Exit Temple Avenue West                                                                                                                                                                                                      |
| 57 FREEWAY<br>60 FREEWAY (West) | Exit Grand Avenue North                                                                                                                                                                                                      |
| 60 FREEWAY (East)               | <ul> <li>Exit Brea Canyon Road North         (if exiting from the west, make a left on Colima, then another left on Brea Canyon Road)</li> <li>Right on Valley Blvd. (east)</li> <li>Left on Grand Avenue (north)</li> </ul> |