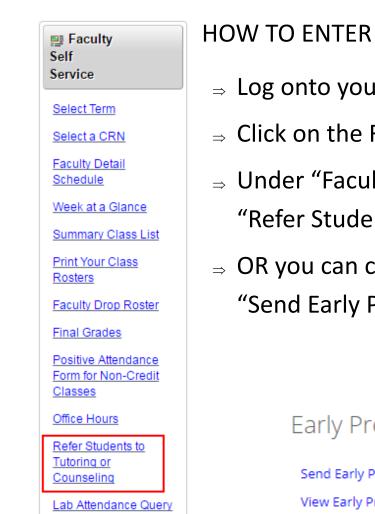

## HOW TO ENTER FEEDBACK FOR STUDENTS

- $\Rightarrow$  Log onto your portal
- $\Rightarrow$  Click on the Faculty Tab
- ⇒ Under "Faculty Self Service" section select "Refer Students to Tutoring or Counseling"
- ⇒ OR you can click under Early Progress Report "Send Early Progress Report"

## Early Progress Report

Send Early Progress Report 🚽 View Early Progress Status/Lab attendance