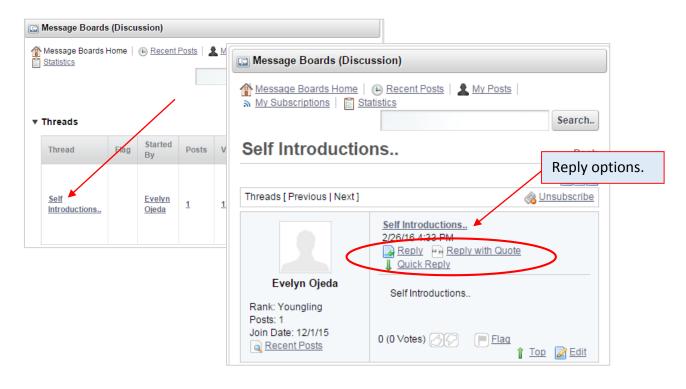

### Accessing the Message Board (Threads)

Threads are viewed/replied to in the "Message Boards" portlet located in the **Discussion** tab in your course site. Click on the thread title to view options.