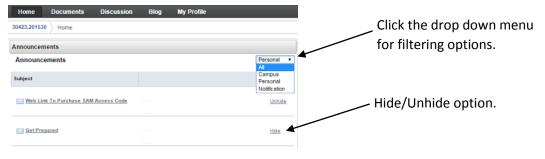

#### Viewing Announcements

You can view announcements by navigating to the **Home** tab of the course site page and clicking on the title of the announcement in the "Announcements" portlet.