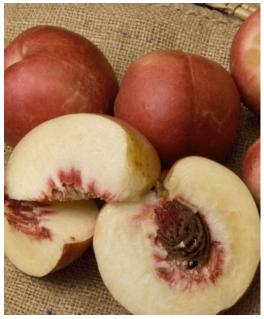

## Spice Zee Nectaplum Interspecific

A interspecific, white-fleshed, nectarine-peach-plum hybrid. Skin is dark maroon at fruit set, and turns pale pink when ripe. Fully ripe fruit is unparalleled in flavor, and both nectarine and plum traits are easily detectable. Very productive tree is also quite ornamental. Tremendous purplish pink bloom in the spring, followed by a flourish of red leaves which mature into lush green in late summer. Self-fruitful. Harvest June-July.