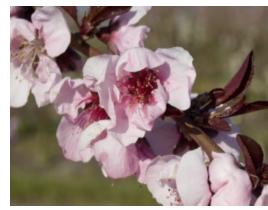

## Spice Zee Nectaplum Interspecific

A interspecific, white-fleshed, nectarine-peach-plum hybrid. Skin is dark maroon at fruit set, and turns pale pink when ripe. Fully ripe fruit is unparalleled in flavor, and both nectarine and plum traits are easily detectable. Very productive tree is also quite ornamental. Tremendous purplish pink bloom in the spring, followed by a flourish of red leaves which mature into lush green in late summer. Self-fruitful. Harvest June-July.