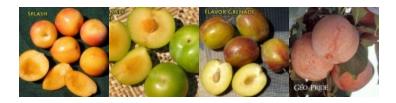

## Multi-Budded Fruit Tree 4-IN-I "PLUOT"

Do you need more variety and longer harvest from a limited space? The multiple-budded fruit tree is the answer! Multibudded fruit trees will give you several fine selections of treeripened fruit from the space of a single tree. We offer 4 delicious Pluot interspecific varieties. These hybrids include apricot and plum in its parentage. Additionally, the sugar content of interspecifics is much higher than in standard plums or apricots, yielding fruit of incomparable sweetness.

- 1. Splash
- 2. Emerald Drop
- 3. Flavor Grenade
- 4. Geo Pride

Mt. San Antonio College Horticulture

1000 Grand Ave. Walnut, CA 91789 Building F2-A (Horticulture Offices)

Hort Unit (909) 274-4893 hortunit@mtsac.edu