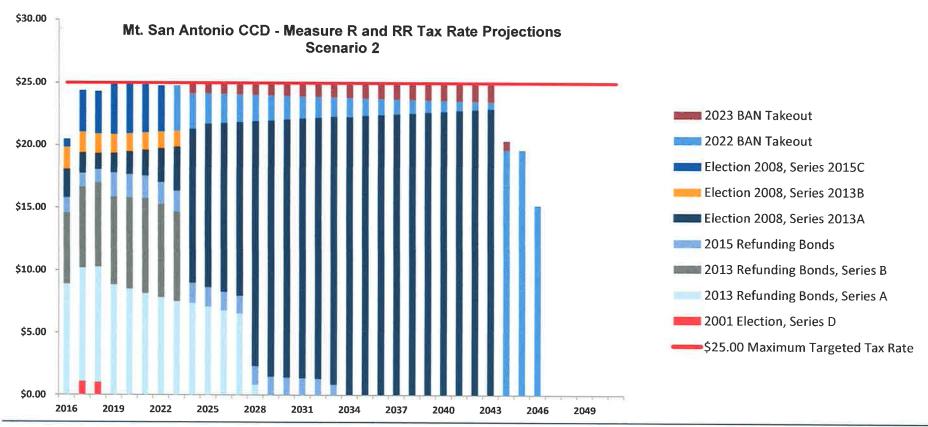

## MT. SAN ANTONIO COLLEGE SALARY SCHEDULES Monthly & Annual Rates Effective July 1, 2016 through June 30, 2017

3

Job Classification Descriptions in "Red" are Under Review

| Range | Title                          | Step 1          | Step 2                                    | Step 3       | Step 4    | Step 5    | Step 6    | Rang |
|-------|--------------------------------|-----------------|-------------------------------------------|--------------|-----------|-----------|-----------|------|
| 1     | Range 1 Monthly Salary         | 1,871.89        | 1,965.50                                  | 2,063.76     | 2,166.97  | 2,275.31  | 2,389.06  | Tung |
| 1     | Range 1 Annual Salary          | 22,462.68       | 23,586.00                                 | 24,765.12    | 26,003.64 | 27,303.72 | 28,668.72 | - 1  |
|       | No Job Classification Assigned |                 |                                           | 1            |           | 1,000112  | 20,000.12 |      |
| •     | Range 2 Monthly Salary         | 1,890.62        | 1,985.13                                  | 2,084.40     | 2,188.62  | 2,298.04  | 2,412.93  | 1    |
| 2     | Range 2 Annual Salary          | 22,687.44       | 23,821.56                                 | 25,012.80    | 26,263.44 | 27,576.48 | 28,955.16 | 2    |
|       | No Job Classification Assigned |                 |                                           | 1 40,0 12100 | 20,200.44 | 21,070.40 | 20,333.10 | 1    |
|       | Range 3 Monthly Salary         | 1,909.53        | 2,005.00                                  | 2,105.26     | 2,210.51  | 2,324.04  | 2,437.09  | 1    |
| 3     | Range 3 Annual Salary          | 22,914.36       | 24,060.00                                 | 25,263.12    | 26,526.12 | 27,888.48 | 29,245.08 | 3    |
|       | No Job Classification Assigned | 1 11,014.00     | 1,000.00                                  | 20,203.12    | 20,320.12 | 27,000.40 | 29,245.00 |      |
|       | Range 4 Monthly Salary         | 1,928.63        | 2,025.05                                  | 2,126.30     | 2,232.61  | 2,344.24  | 2 464 AE  | 1    |
| 4     | Range 4 Annual Salary          | 23,143.56       | 24,300.60                                 | 25,515.60    | 26,791.32 | 28,130.88 | 2,461.45  | 4    |
|       | No Job Classification Assigned | 20,140.00       | 24,500.00                                 | 25,515.00    | 20,791.32 | 20,130.00 | 29,537.40 | 1    |
|       | Range 5 Monthly Salary         | 1 0 4 7 0 2     | 2045 24                                   | 0.447.57     | 0.054.04  | 0.007.00  |           | -    |
| 5     | Range 5 Annual Salary          | 1,947.92        | 2,045.31                                  | 2,147.57     | 2,254.94  | 2,367.69  | 2,486.07  | 5    |
|       |                                | 23,375.04       | 24,543.72                                 | 25,770.84    | 27,059.28 | 28,412.28 | 29,832.84 |      |
|       | No Job Classification Assigned | 4.000.00        |                                           |              | T         |           |           |      |
| 6     | Range 6 Monthly Salary         | 1,967.38        | 2,065.76                                  | 2,169.07     | 2,277.50  | 2,391.37  | 2,510.95  | 6    |
|       | Range 6 Annual Salary          | 23,608.56       | 24,789.12                                 | 26,028.84    | 27,330.00 | 28,696.44 | 30,131.40 | U. U |
|       | No Job Classification Assigned | 1               |                                           |              |           |           |           |      |
| 7     | Range 7 Monthly Salary         | 1,987.06        | 2,086.42                                  | 2,190.73     | 2,300.28  | 2,415.28  | 2,536.05  | -    |
|       | Range 7 Annual Salary          | 23,844.72       | 25,037.04                                 | 26,288.76    | 27,603.36 | 28,983.36 | 30,432.60 | 7    |
|       | No Job Classification Assigned |                 |                                           | 1            |           |           |           |      |
| 8     | Range 8 Monthly Salary         | 2,006.93        | 2,107.26                                  | 2,212.66     | 2,323.28  | 2,439.45  | 2,561.42  |      |
| •     | Range 8 Annual Salary          | 24,083.16       | 25,287.12                                 | 26,551.92    | 27,879.36 | 29,273.40 | 30,737.04 | 8    |
|       | No Job Classification Assigned |                 |                                           | 20,001102    |           | 20,210.40 | 00,701.04 |      |
|       | Range 9 Monthly Salary         | 2,026.80        | 2,128.36                                  | 2,234.78     | 2,346.51  | 2,463.86  | 2 597 04  | 15   |
|       | Range 9 Annual Salary          | 24,321.60       | 25,540.32                                 | 26,817.36    | 28,158.12 |           | 2,587.04  | 9    |
|       | No Job Classification Assigned | 24,021.00       | 20,040.02                                 | 20,017.30    | 20,150.12 | 29,566.32 | 31,044.48 |      |
|       | Range 10 Monthly Salary        | 2,047.28        | 2,149.65                                  | 2,257.13     | 0.070.04  | 0 400 40  | 0.010.00  |      |
|       | Range 10 Annual Salary         | 24,567.36       | 25,795.80                                 |              | 2,370.01  | 2,488.48  | 2,612.92  | 10   |
|       | No Job Classification Assigned | 24,307.30       | 25,795.00                                 | 27,085.56    | 28,440.12 | 29,861.76 | 31,355.04 |      |
|       |                                | 0.007.75        | 0 474 47                                  |              |           |           |           |      |
|       | Range 11 Monthly Salary        | 2,067.75        | 2,171.15                                  | 2,279.70     | 2,393.70  | 2,513.37  | 2,639.06  | 11   |
|       | Range 11 Annual Salary         | 24,813.00       | 26,053.80                                 | 27,356.40    | 28,724.40 | 30,160.44 | 31,668.72 |      |
|       | No Job Classification Assigned | 20 <sup>1</sup> | 5 s.                                      |              |           |           |           |      |
|       | Range 12 Monthly Salary        | 2,088.42        | 2,192.85                                  | 2,302.49     | 2,417.62  | 2,538.50  | 2,665.42  | 12   |
|       | Range 12 Annual Salary         | 25,061.04       | 26,314.20                                 | 27,629.88    | 29,011.44 | 30,462.00 | 31,985.04 | 12   |
|       | No Job Classification Assigned |                 |                                           | -            |           |           |           |      |
| 13    | Range 13 Monthly Salary        | 2,109.32        | 2,214.79                                  | 2,325.54     | 2,441.81  | 2,563.89  | 2,692.09  |      |
| 13    | Range 13 Annual Salary         | 25,311.84       | 26,577.48                                 | 27,906.48    | 29,301.72 | 30,766.68 | 32,305.08 | 13   |
|       | No Job Classification Assigned |                 | 1. I. |              |           |           |           | -    |
| 4.    | Range 14 Monthly Salary        | 2,130.41        | 2,236.94                                  | 2,348.78     | 2,466.22  | 2,589.52  | 2,719.02  |      |
|       | Range 14 Annual Salary         | 25,564.92       | 26,843.28                                 | 28,185.36    | 29,594.64 | 31,074.24 | 32,628.24 | 14   |
|       | No Job Classification Assigned |                 | 20,010.20                                 | 20,100.00    | 20,004.04 | 01,014.24 | 52,020.24 |      |
|       | Range 15 Monthly Salary        | 2,151.70        | 2,259.30                                  | 2 272 25     | 2 400 97  | 0.045.44  | 0 740 40  |      |
|       | Range 15 Annual Salary         | 25,820.40       |                                           | 2,372.25     | 2,490.87  | 2,615.41  | 2,746.18  | 15   |
|       |                                | 25,020.40       | 27,111.60                                 | 28,467.00    | 29,890.44 | 31,384.92 | 32,954.16 |      |
|       | No Job Classification Assigned |                 |                                           |              |           |           |           |      |
|       | Range 16 Monthly Salary        | 2,173.24        | 2,281.89                                  | 2,396.00     | 2,515.78  | 2,641.58  | 2,773.67  | 16   |
|       | Range 16 Annual Salary         | 26,078.88       | 27,382.68                                 | 28,752.00    | 30,189.36 | 31,698.96 | 33,284.04 | 10   |
|       | No Job Classification Assigned |                 | - Automation                              | L.           | 2 le      | 2         | 3.1       |      |
|       | Range 17 Monthly Salary        | 2,194.95        | 2,304.69                                  | 2,419.95     | 2,540.96  | 2,668.01  | 2,801.39  | 47   |
| 1     | Range 17 Annual Salary         | 26,339.40       | 27,656.28                                 | 29,039.40    | 30,491.52 | 32,016.12 | 33,616.68 | 17   |
| 1     | No Job Classification Assigned |                 |                                           |              | -         |           |           |      |
|       | Range 18 Monthly Salary        | 2,216.91        | 2,327.77                                  | 2,444.14     | 2,566.36  | 2,694.65  | 2,839.39  |      |
|       | Range 18 Annual Salary         | 26,602.92       | 27,933.24                                 | 29,329.68    | 30,796.32 | 32,335.80 | 34,072.68 | 18   |