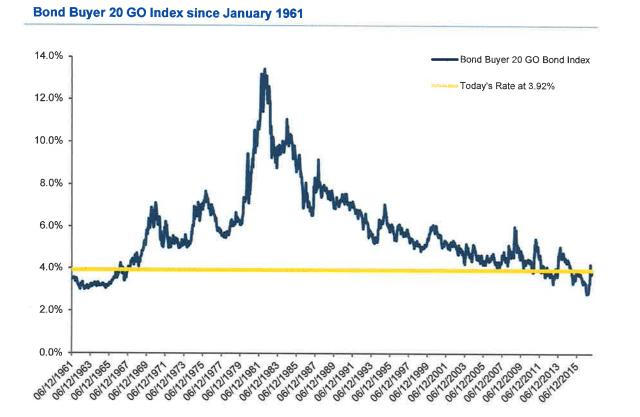

50 | 02/24/201602/24/20170.9001.3801.2101.8001.5202.1201.7502.310 |

| Change in MMD/UST Ratio |            |            |        |  |
|-------------------------|------------|------------|--------|--|
|                         | 02/24/2016 | 02/24/2017 | Change |  |
| 3yr Ratio               | 73%        | 81%        | 8%     |  |
| 5yr Ratio               | 74%        | 83%        | 10%    |  |
| 7yr Ratio               | 83%        | 90%        | 7%     |  |
| 10yr Ratio              | 98%        | 99%        | 1%     |  |
| 30yr Ratio              | 106%       | 103%       | -3%    |  |

(2) MMD stands for Municipal Market Data; a daily index all municipal bond pricings are based off of Source: Bloomberg

# Bond Buyer 20 General Obligation Bond Index

## 55 Year Historical Perspective



#### % of Time in Each Range Since 1961

| Yield Range        |         |
|--------------------|---------|
| Less than 3.50%    | 10.14%  |
| 3.50% - 4.00%      | 8.57%   |
| 4.01% - 4.50%      | 10.99%  |
| 4.51% - 5.00%      | 10.31%  |
| 5.01% - 5.50%      | 14.37%  |
| 5.51% - 6.00%      | 10.00%  |
| 6.01% - 6.50%      | 7.75%   |
| 6.51% - 7.00%      | 7.06%   |
| 7.01% - 7.50%      | 6.38%   |
| 7.51% - 8.00%      | 3.75%   |
| Greater than 8.00% | 10.68%  |
| Total              | 100.00% |

Source: Bloomberg as of February 23, 2017

Weekly yields and indexes released by the Bond Buyer. Updated every Thursday at approximately 6:00pm EST. 20 Bond General Obligation Yield with 20 year maturity, rated AA2 by Moody's Arithmetic Average of 20 bonds' yield to maturity.

Today's 3.92% le