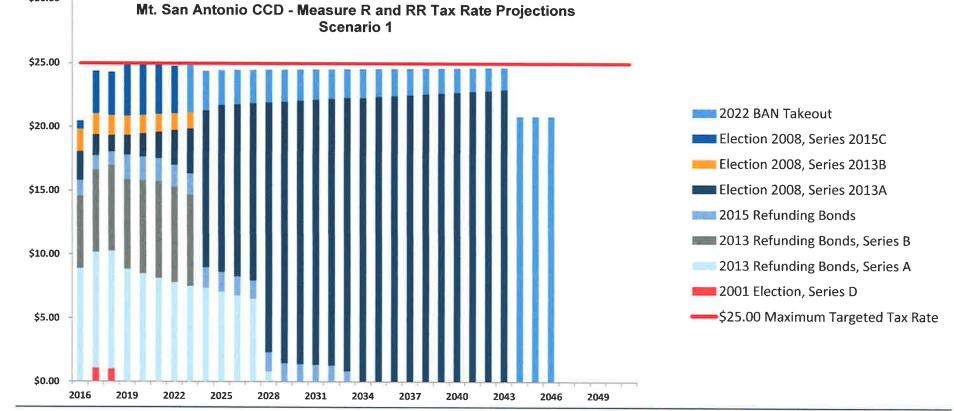

1, (3) 8% maximum interest rate, and (4) a 10 year optional redemption
- The District has a history of issuing Bond Anticipation Notes
  - In 2010, the District issued a \$65 million BAN and refinanced it with Measure RR long-term G.O. bonds in 2013



# Mt. San Antonio CCD - Potential BAN Takeout Options (Scenario 1)

Projection includes:

\$30.00

- A 2022 General Obligation Bond Takeout of a 2017 BAN (\$115.6 MM)
- \$25 maximum tax rate (per \$100,000 AV)
- 25 year, AB-182 compliant capital appreciation bonds
- Premium CAB and current interest bond structure
- AV Projections of 5% for FY 2017-18, 4.9% for FY 2018-19, 4.75% for FY 2019-20 and 4.25% thereafter
- Complete use of authorization
- Requires premium generation of \$14.6 million at time of issuance to pay BAN accreted interest



# Scenario 1 2022 BAN Takeout Bond Issuance Amount: \$115,693,294 Bond Issuance Date: 04/01/2022 Total Bond Debt Service: \$255,313,533

2.21 to 1

4.08%

36.03%

2.52 to 1

Market Rates

08/01/2047

Blended

\$25.00

**Total Bond Payback Ratio:** 

Percentage of CABs:

CAB Payback Ratio:

Maximum Tax Rate:

**Final Maturity:** 

Bond True Interest Cost (TIC):

Assumed Bond Interest Rate:

Assessed Value Growth Assumptions:

# Mt. San Antonio CCD – Potential BAN Takeout Options (Scenario 2)

## Projection includes:

- A 2022 & 2023 General Obligation Bond Takeout of a 2017 & 2018 BANs (\$115.6MM)
- \$25 max tax rate ceiling (per \$100,000 AV)
- 25 year, AB-182 compliant capital appreciation bonds
- Premium CAB and current interest bond structure
- AV Projections of 5% for FY 2017-18, 4.9