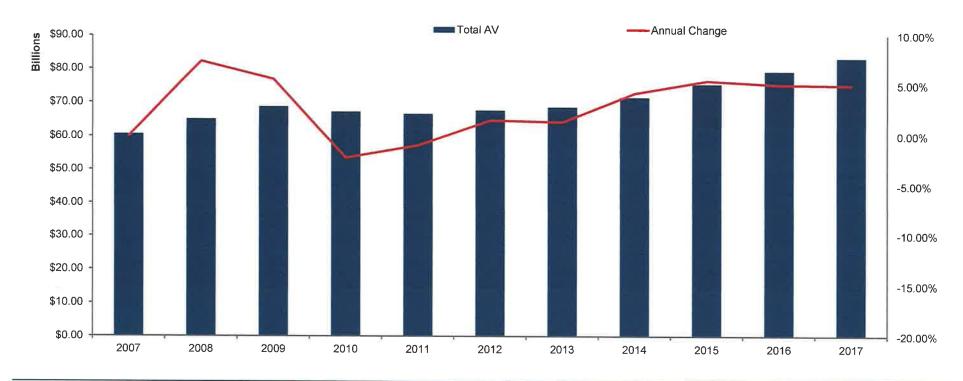

s        |
|------------|-------------------------------------|---------------------|
|            | MT. SAC.<br>Mt. San Antonio College |                     |
| Year       | 2013 AV Growth<br>Rates &           | Actual AV<br>Growth |
|            | Projections                         | Rates               |
| 2013-2014  | 2.00%                               | 4.23%               |
| 2014-2015  | 3.00%                               | 5.45%               |
| 2015-2016  | 3.50%                               | 5.07%               |
| 2016-2017  | 4.00%                               | 5.01%               |
| Thereafter | 4.50%                               |                     |
|            |                                     |                     |

AV Create Destantions 9. Actuals Det



# Mt. San Antonio CCD - 2017 Bond Anticipation Notes

- The District has \$115,698,308.55 unissued bond authorization under Measure RR
- BAN Scenario 1: A 2017 BAN of \$115 million (Full Authorization)
  - A 2022 General Obligation Bond takeout of a full authorization 2017 BAN
- BAN Scenario 2: A 2017 & 2018 BAN of \$90 million and \$25 million (Full Authorization)
  - A 2022 & 2023 General Obligation Bond takeout of 2017 & 2018 BAN, full authorization



## Mt. San Antonio Community College District Bond Anticipation Notes

|                           | <b>BAN Scenario 1</b> | BAN So        | enario 2       |
|---------------------------|-----------------------|---------------|----------------|
| BAN Issuance Date:        | 04/06/2017            | 04/06/2017    | 08/01/2018     |
| BAN