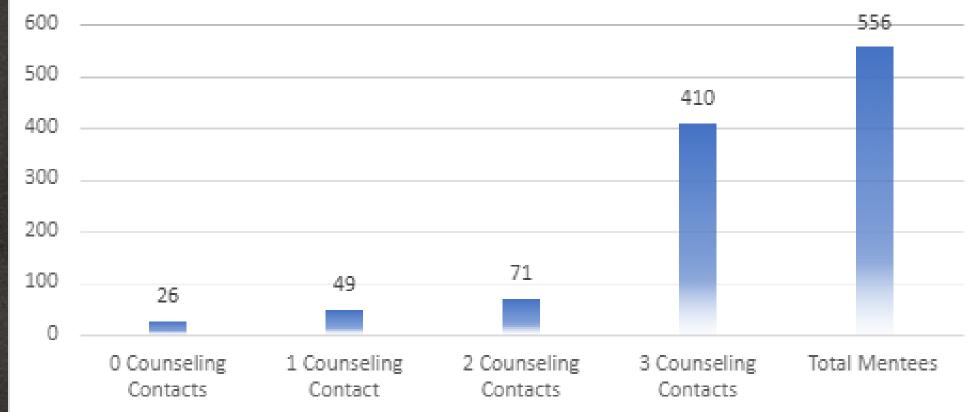

# Cohort Data: Fall 2021 Entire PN Program

| Cohort    | 0 Counseling<br>Contacts    | 1 Counseling<br>Contact | 2 Counseling<br>Contacts |
|-----------|-----------------------------|-------------------------|--------------------------|
| Fall 2021 | 26                          | 49                      | 71                       |
|           |                             |                         |                          |
|           | 0 Contact =<br>Less than 4% | 1 Contact = 9%          | 2 Contacts =<br>13%      |

3 Counseling<br/>ContactsTotal Mentees410556

3 Contacts = 2 or more 74% Contacts = 87%