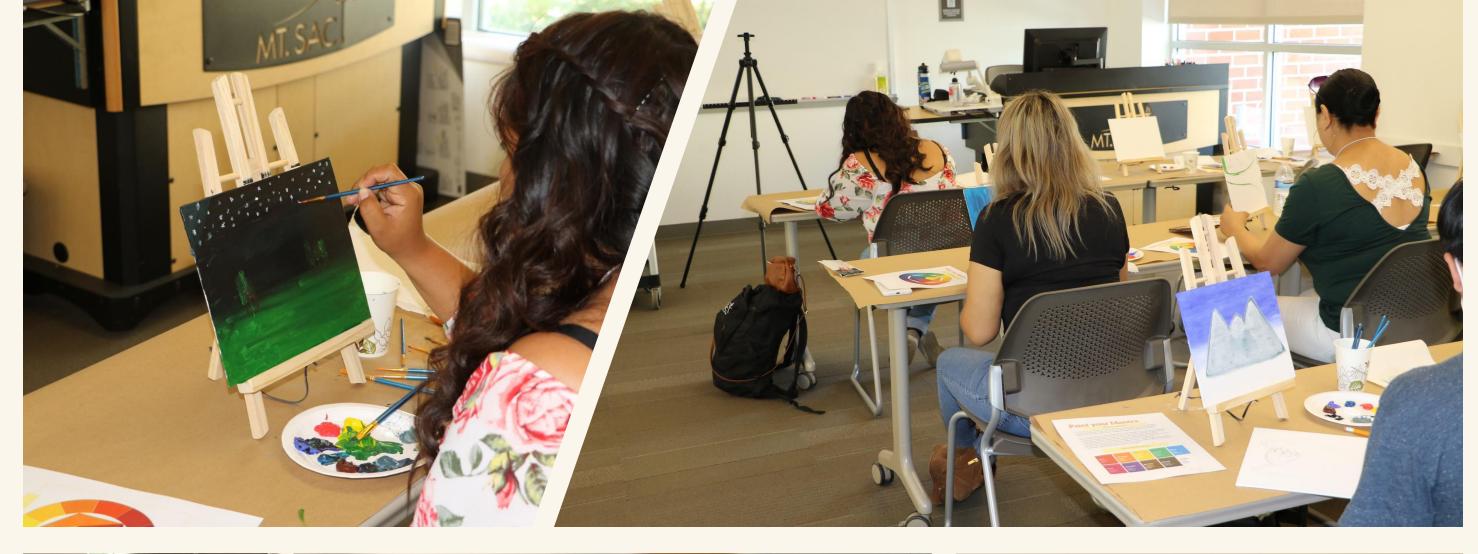

# STUDENT LED WORKSHOPS

kachele Pitre-Tate

Rachele Pitre-Tate is currently in her 4th semester at Mt. SAC. It has been an amazing experience for her. She is a CARE student and has two children, a 21 and 11 year old. Her major is Sociology with a minor in Art Therapy. She is passionate about art and its ability to heal the whole person. She dreams of having her own Art Studio in the future. One of her favorite artists is Bob Ross, and one of his quotes that she lives by is, "We don't make mistakes. We just have happy accidents."

Join Rachele at this workshop to paint with other student parents. Let's get to know each other while we explore painting skills and creativity. You will get to take your creation with you. All materials will be provided.

**REGISTER: https://bit.ly/carepainting** 

For more information or to request reasonable disability related accommodations, email mhernandezfigueroa@mtsac.edu