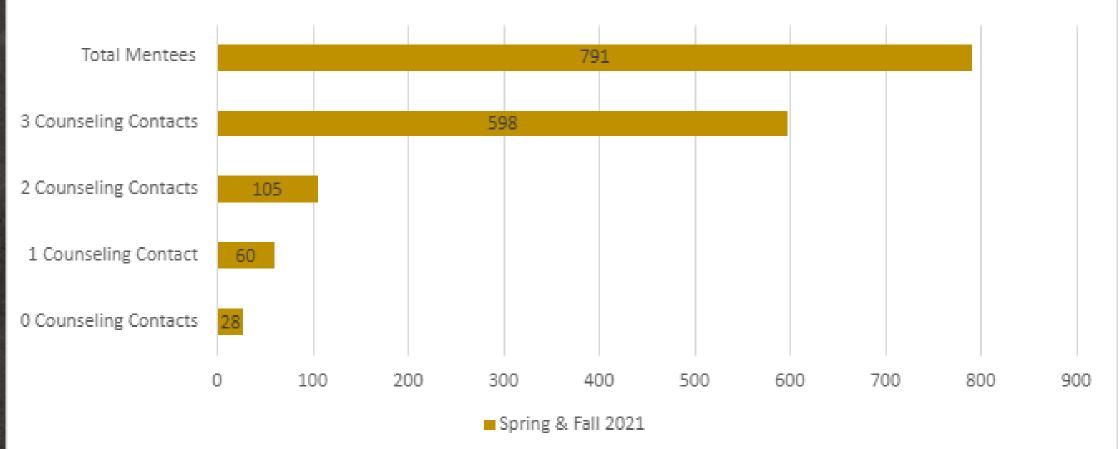

## Cohort Data: Spring 2021 & Fall 2021 Entire PN Program

| Cohort                | 0 Counseling<br>Contacts    | 1 Counseling<br>Contact | 2 Counseling<br>Contacts |
|-----------------------|-----------------------------|-------------------------|--------------------------|
| Spring & Fall<br>2021 | 28                          | 60                      | 105                      |
|                       |                             |                         |                          |
|                       | 0 Contact =<br>Less than 3% | 1 Contact = 8%          | 2 Contacts =<br>13%      |

### 3 Counseling Total Mentees Contacts 598 791

3 Contacts = 2 or more 76% Contacts = 89%