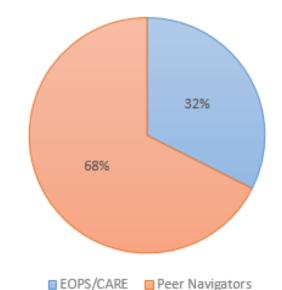

## Cohort Data: Spring 2022 Entire PN Program

| Spring 2022              | Student |
|--------------------------|---------|
| EOPS/CARE – Non-Cohort   |         |
| Peer Navigators - Cohort |         |
| Total                    |         |