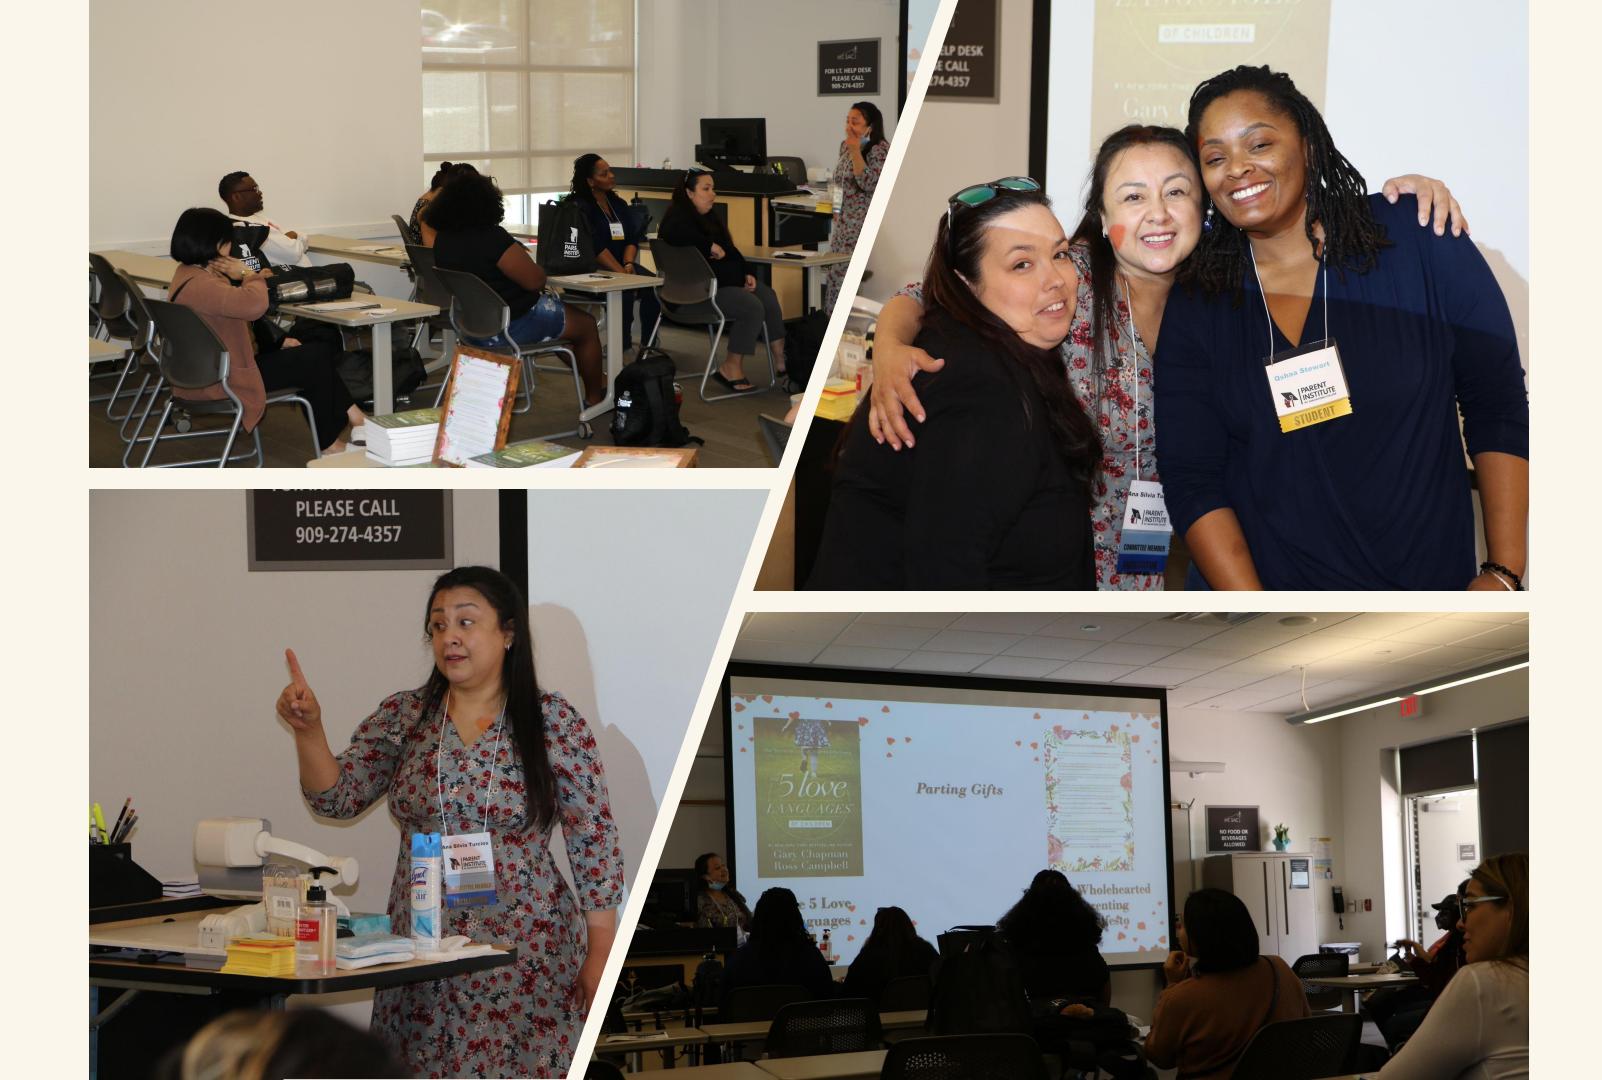

## PARENT INSTITUTE

The Parent Institute, hosted by CalWORKs and CARE is an interactive and inclusive leadership experience designed to empower Mt. SAC student parents to embrace their identities, their ability to succeed, and to reach their educational goals. Participants will engage in a social learning environment, which fosters effective parenting skills, promotes effective use of resources, and leads to a journey of self-discovery.

74 Students Registered (49 Attended – 66% Show Rate).

**Over 75 attendees total (staff, alumni, students)** 

## PARENT INSTITUTE

- 89% of participants identified at least one staff person, faculty member or student who shared their experience as a parenting student.
- 100% of participants saw the value in their experience as a parenting student and how it enhanced their education.
- 100% of participants expressed to feel confident in their ability to continue working towards their education goal.

## Mt. San Antonio College PARENT INSTITUTE

The Parent Institute is a leadership experience designed to empower Mt. SAC student parents to embrace their identities, their ability to succeed, and to reach their educational goals.