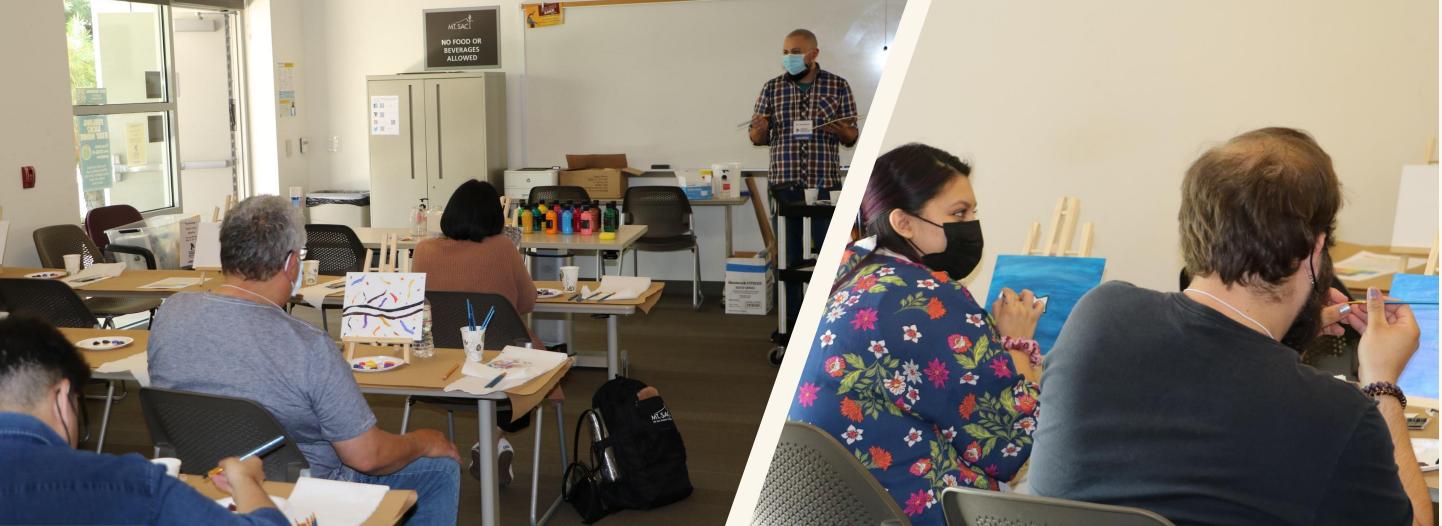

# STUDENT LED WORKSHOPS

kachele Pitre-Tate

Rachele Pitre-Tate is currently in her 4th semester at Mt. SAC. It has been an amazing experience for her. She is a CARE student and has two children, a 21 and 11 year old. Her major is Sociology with a minor in Art Therapy. She is passionate about art and its ability to heal the whole person. She dreams of having her own Art Studio in the future. One of her favorite artists is Bob Ross, and one of his quotes that she lives by is, "We don't make mistakes. We just have happy accidents."

Join Rachele at this workshop to paint with other student parents. Let's get to know each other while we explore painting skills and creativity. You will get to take your creation with you. All materials will be provided.

**REGISTER: https://bit.ly/carepainting** 

For more information or to request reasonable disability related accommodations, email mhernandezfigueroa@mtsac.edu