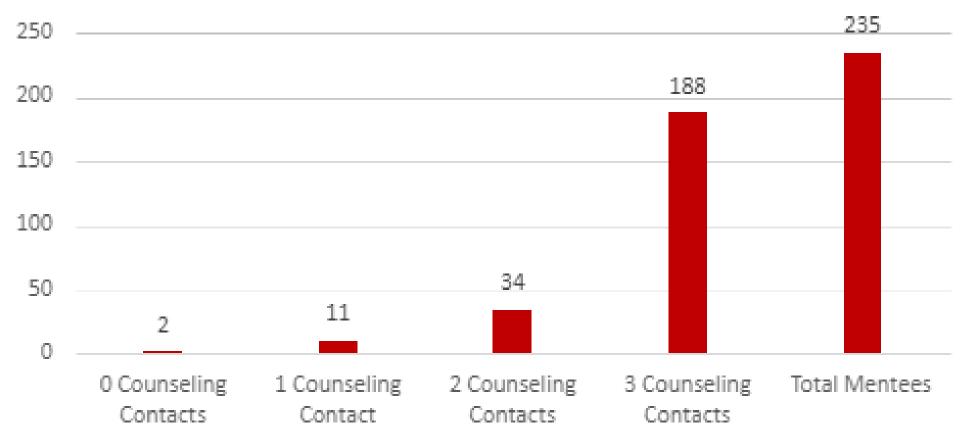

# Cohort Data: Spring 2021 Entire PN Program

| Cohort      | 0 Counseling<br>Contacts | 1 Counseling<br>Contact | 2 Counseling<br>Contacts |
|-------------|--------------------------|-------------------------|--------------------------|
| Spring 2021 | 2                        | 11                      | 34                       |
|             |                          |                         |                          |
|             | 0 Contact =              | 1 Contact =             | 2 Contacts =             |
|             | Less than 1 %            | 04%                     | 15%                      |
|             |                          |                         |                          |

### 3 Counseling Total Mentees Contacts

188

235

3 Contacts = 80%

2 or more Contacts = 95%